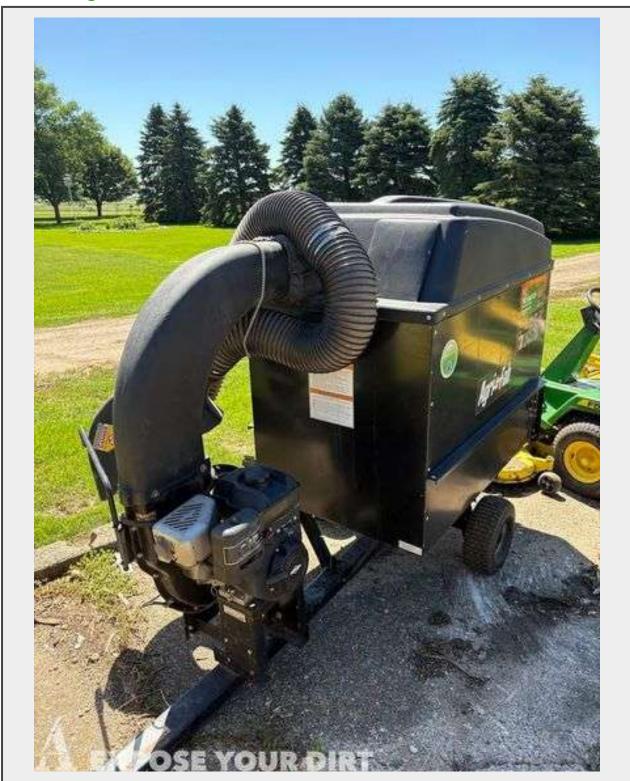

Sale Name: Olson G3 July 2025 Sale

LOT 194 - Agri-Fab Lawn Vac

Location 46532 225th ST., RUTLAND, SD

## **Description**

An Agri-Fab lawn vacuum with a 205cc engine typically features a 32 cubic foot capacity and is designed as a pull-behind unit for use with a riding mower. These models, often part of their Mow-N-Vac series, are designed for

## efficient lawn debris collection and can be attached to most popular tractor mower decks.

## Agri-Fab 45-0631 Hard Top Mow-N-Vac:

This model boasts a 32 cubic foot capacity and a hard top design, with dimensions of 96"L x 33"W x 62"H and a weight of 335 lbs.

- **Engine:** The engine is a 205cc Briggs & Stratton engine.
- Capacity: The typical capacity is 32 cubic feet.
- **Type:** These are pull-behind lawn vacuums, designed to be towed by a riding mower.
- **Deck Adapter:** They include a deck adapter to fit most popular tractor mower decks, allowing for efficient collection of grass clippings and leaves.
- Additional Features: Offers an additional hose kit for reaching around obstacles like shrubs and trees, and a durable, vented hard top design to reduce dust.