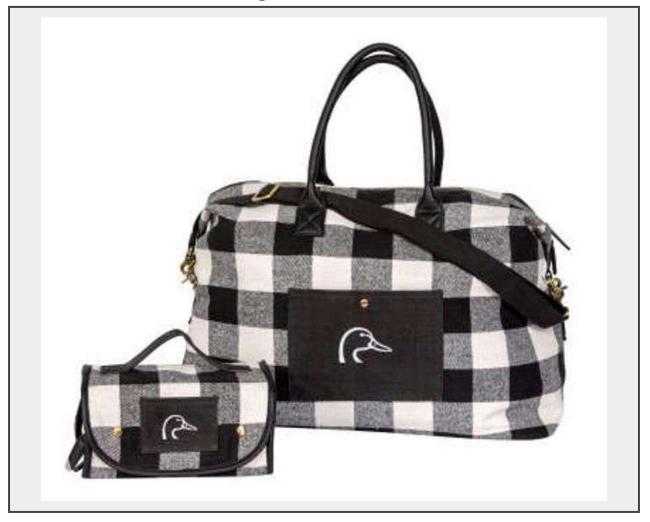

## Description

This two-piece set is perfect for any excursion Both pieces have black and white buffalo check pattern fabric with DU logo embroidery in white The large tote bag features faux leather trim, front pocket with snap closure, an interior zippered pocket, and brass feet on the bottom of the bag The matching cosmetic bag features faux leather trim, four clear zippered pouches, a door hanger, and double snap closure Tote 22"x17"x10"; Cosmetic bag 10"x5½"x5" Sponsored By: Northwestern Mutual - Sean Binker