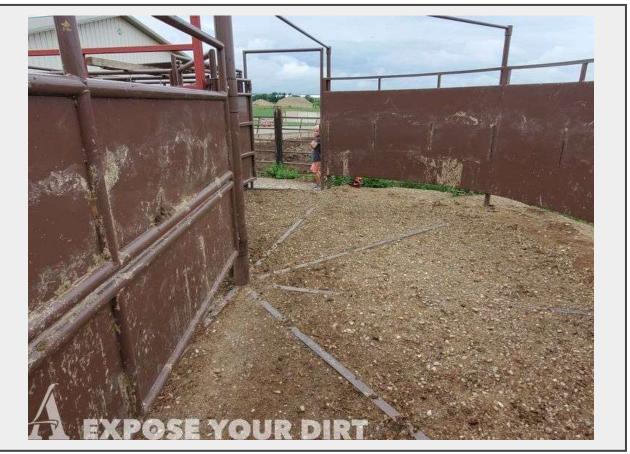

## Description

Has 2 gates working as one that eliminate corners in the tub, constructed of 14 GA tubing and sheet iron with sch. 40 pipe framework, designed to allow left or right hand setup based on individual needs, tub complete with top and bottom self supporting spreaders. The Maverick Cornerless Tub offers no blind corners. Cattle automatically follow the leader to the exit. (Note: the pictures are an example of how it will be set up.)