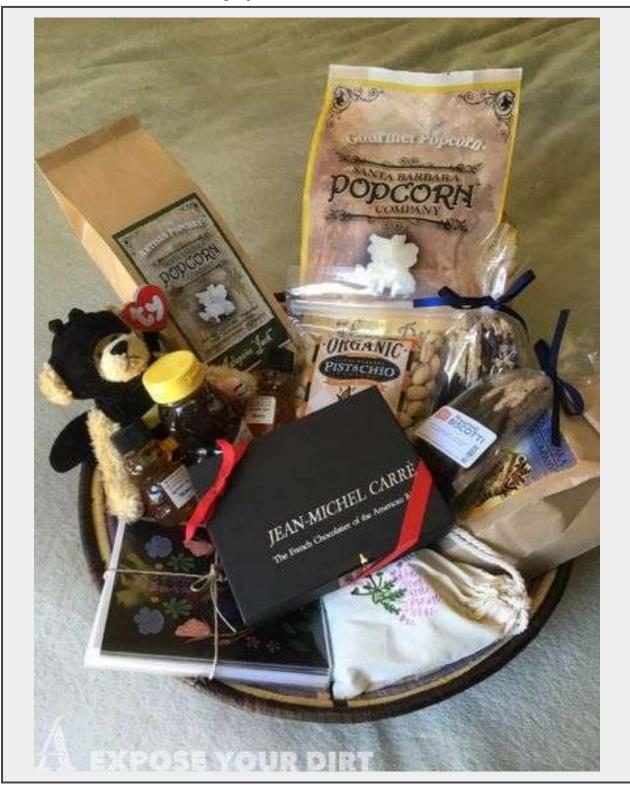

**Sale Name:** Seed Testing Research Foundation - 14th Annual Silent Auction **LOT 35 - Santa Barbara County Specialities Basket** 

Description

Get a taste of Santa Barbara County, CA with this delightful basket. In it you'll find items from shops local to Santa Barbara County including Rivendall Aromatics (lavendar sachet and lavendar honey), San Marcos Farm (avocado blossom honey and sage blossom honeycomb), Santa Barbara Roasting Co. (Santa Barbara Blend ground coffee), Santa Barbara pistachios, Santa Barbara Cheese Shop (homemade biscotti), Santa Barbara Botanic Garden (local artist note cards), Santa Barbara Popcorn Co., and Chocolate Du Calibressan Santa Barbara (assorted French chocolates).