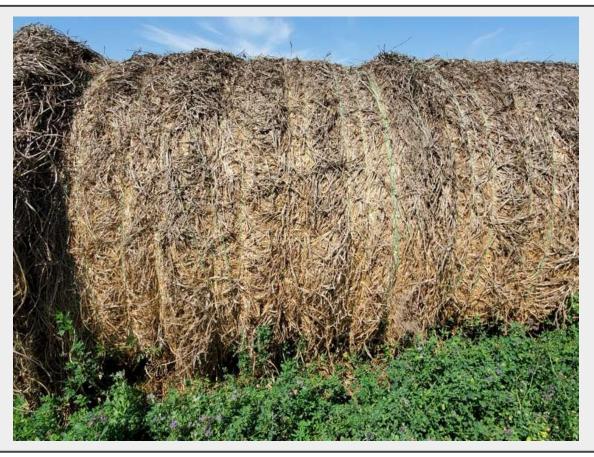

## **BIDDING IS \$/TON**

Located near Wolsey, SD, we have 1 load of 34 1st cutting Alfalfa round bales! These bales will be tested and average 1400 pounds. The seller is a retired dairy farmer, so he knows how to put up hay! Access to the hay is all blacktop.