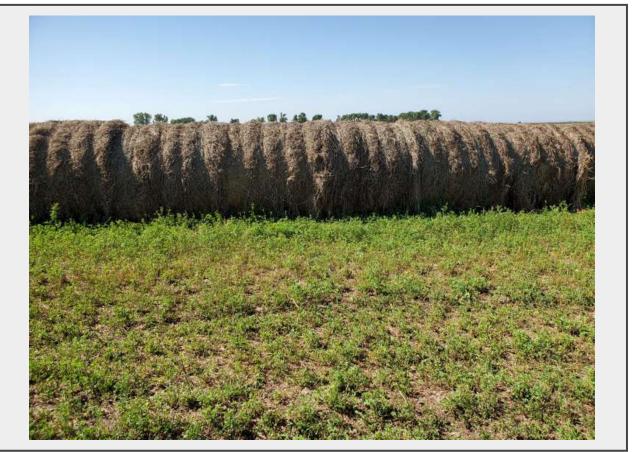

## BIDDING IS \$/TON

Located near Wolsey, SD, we have 1 load of 34 1<sub>st</sub> cutting Alfalfa round bales! These bales will be tested and average 1400 pounds. The seller is a retired dairy farmer, so he knows how to put up hay! Access to the hay is all blacktop except for  $\frac{1}{2}$  mile of gravel.