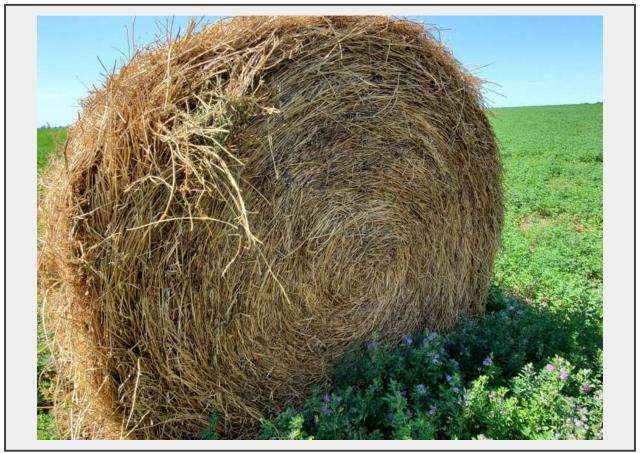

**Sale Name:** Wendy Shay & Leo Lehrkamp Personal Property Auction - GEARS GRASS GUNS

LOT 201 - 2020 2nd Cutting Alfalfa Hay - 148 RFV - Bidding is \$/Ton

Location Wolsey, SD

## BIDDING IS \$/TON

Located near Wolsey, SD, we have 1 load of 34 2nd cutting Alfalfa round bales! These bales will be tested and average 1400 pounds. The seller is a retired dairy farmer, so he knows how to put up hay! Access to the hay is all blacktop.