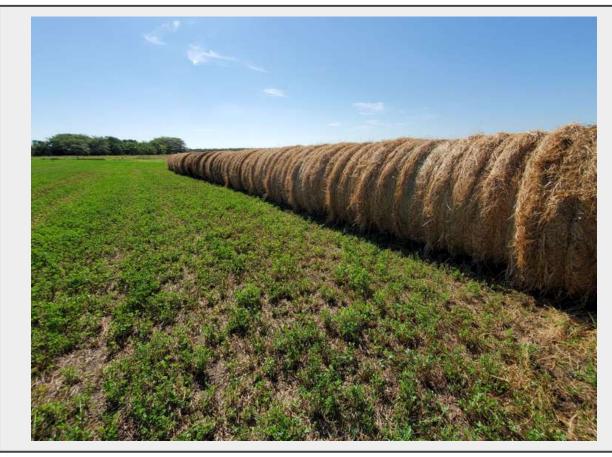

## BIDDING IS \$/TON

Located near Wolsey, SD, we have 1 load of 34 2nd cutting Alfalfa round bales! These bales will be tested and average 1400 pounds. The seller is a retired dairy farmer, so he knows how to put up hay! Access to the hay is all blacktop except for ½ mile of gravel.