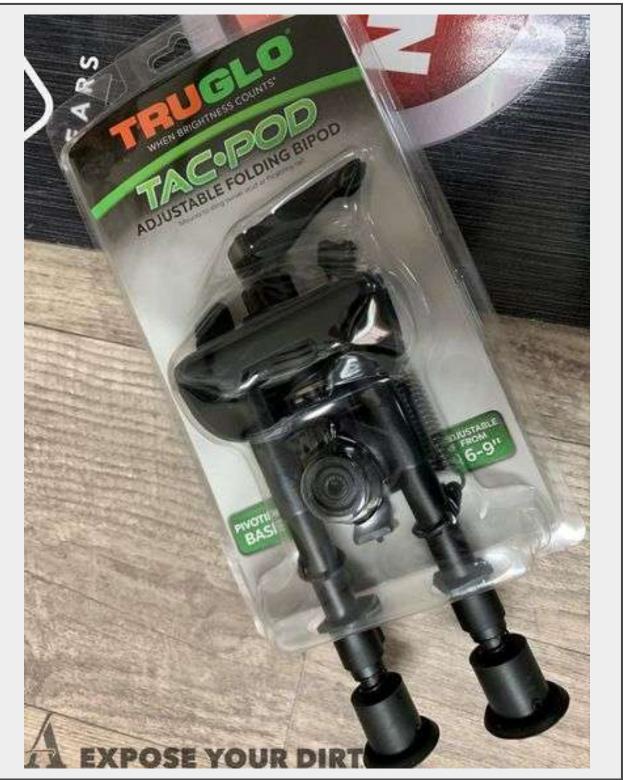

Sale Name: Gears, Grass, and Guns - April 2021 LOT 444 - Tru Glo Adjustable Tac Pod - Adjusts 6-9"

## Description

Here we have a Truglo 6-9" Bipod. Mounts to sling swivel stud or picatinny rail Lightweight and compact with quick deployment Great for bench or prone shooting Spring–assisted design Included sling stud adapter can be used without bipod for additional sling mounting options Models TG8901L and TG8902L feature long legs to accommodate standard-capacity detachable magazines Padded rubberized feet Pivoting base for precision leveling on uneven surfaces Lever lock for quick tension adjustments or complete locking Durable construction for the harshest environments .