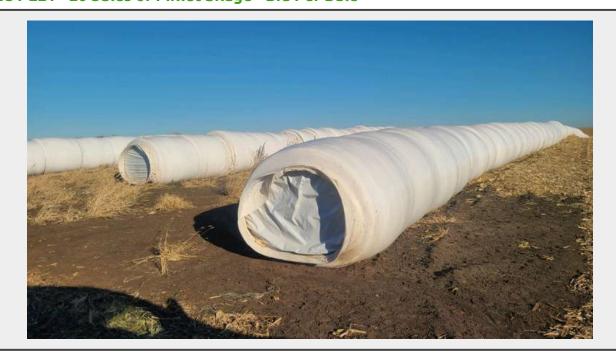

**Sale Name:** Gears Grass & Guns Auction DECEMBER **LOT 221 - 26 bales of Millet Silage - Bid Per Bale** 

**Location** Arlington, SD

## **Description**

**BIDDING IS \$/BALE** 

26 wrapped bales of Millet Silage. Located in Arlington, SD. Roughly 1 ton bales.

All hay purchases require ACH payment.

Hay pickup is required within 1 week of auction closing. A late fee of \$50/day will be charged unless other arrangements have been made.