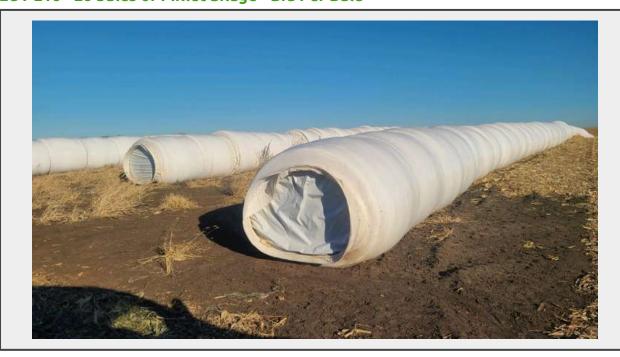

**Sale Name:** Gears Grass & Guns Auction DECEMBER **LOT 216 - 26 bales of Millet Silage - Bid Per Bale** 

**Location** Arlington, SD

## B BIDDING IS \$/BALE

26 wrapped bales of Millet Silage. Located in Arlington, SD. Roughly 1 ton bales.

All hay purchases require ACH payment.

Hay pickup is required within 1 week of auction closing. A late fee of \$50/day will be charged unless other arrangements have been made.