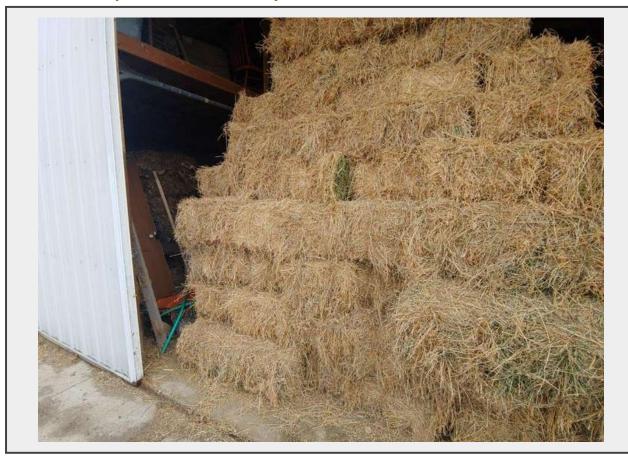

Sale Name: Gears Grass & Guns Auction DECEMBER

LOT 206 - 50 square bales of Alfalfa/Grass Mix - Bid Per Bale

Location Elkton, SD

## **Description**

1 lot of 50 count square bales.

3rd Cutting 70 percent alfalfa 30 percent orchard grass. No rain. Stored Inside.

All hay purchases require ACH payment.

Hay pickup is required within 1 week of auction closing. A late fee of \$50/day will be charged unless other arrangements have been made.