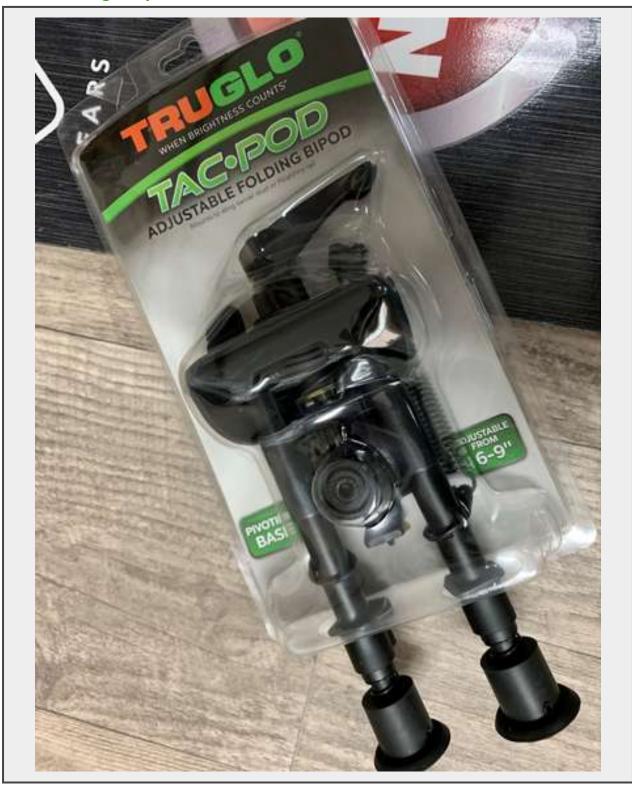

## Sale Name: Gears Grass & Guns Auction DECEMBER

LOT 337 - Truglo Bipod

**Location** Brookings, SD

## **Description**

Here we have a Truglo 6-9" Bipod. Mounts to sling swivel stud or picatinny rail Lightweight and compact with quick deployment Great for bench or prone shooting

Spring-assisted design

Included sling stud adapter can be used without bipod for additional sling mounting options

Models TG8901L and TG8902L feature long legs to accommodate standard-capacity detachable magazines

Padded rubberized feet

Pivoting base for precision leveling on uneven surfaces Lever lock for quick tension adjustments or complete locking Durable construction for the harshest environments Questions? Give us a call at 605.692.2525