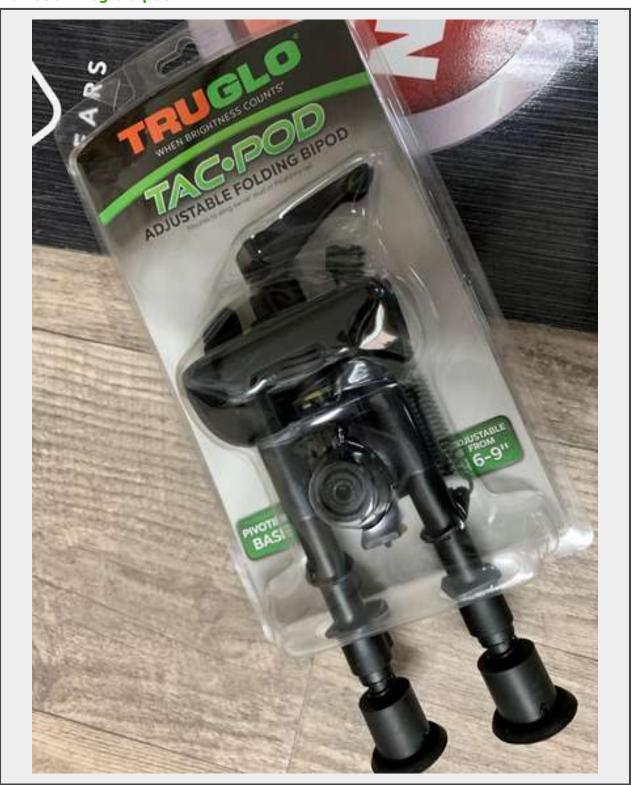

## Sale Name: Gears Grass & Guns Auction DECEMBER

LOT 336 - Truglo Bipod

**Location** Brookings, SD

## **Description**

Here we have a Truglo 6-9" Bipod. Mounts to sling swivel stud or picatinny rail Lightweight and compact with quick deployment Great for bench or prone shooting

Spring-assisted design

Included sling stud adapter can be used without bipod for additional sling mounting options

Models TG8901L and TG8902L feature long legs to accommodate standard-capacity detachable magazines

Padded rubberized feet

Pivoting base for precision leveling on uneven surfaces Lever lock for quick tension adjustments or complete locking Durable construction for the harshest environments Questions? Give us a call at 605.692.2525