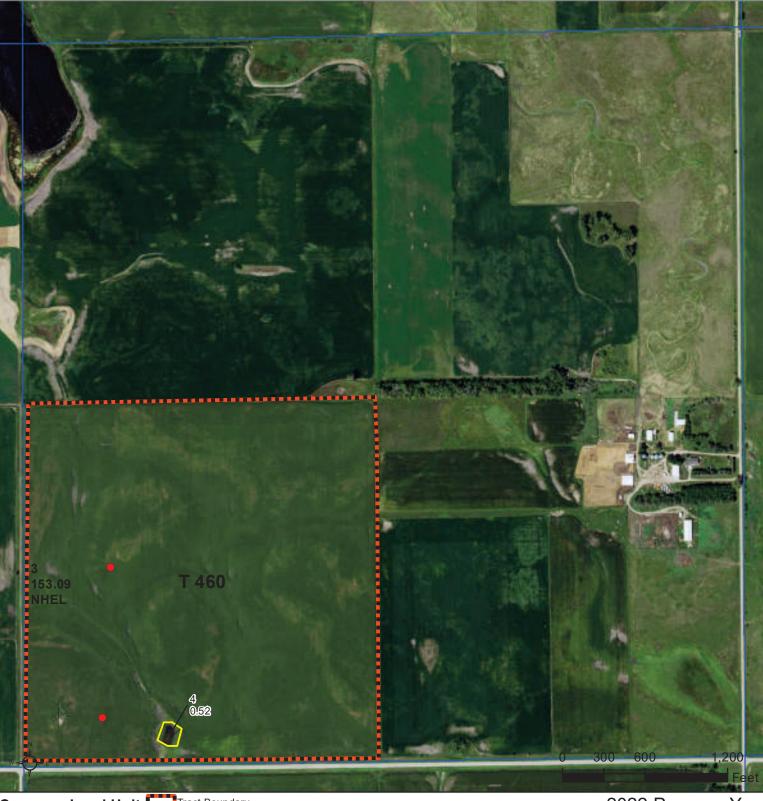

Tract Boundary Common Land Unit

PLSS

Non-Cropland

Cropland

Wetland Determination Identifiers

- Restricted Use
- Limited Restrictions  $\nabla$

Exempt from Conservation 

**Compliance Provisions** 

## 2022 Program Year Map Created April 19, 2022

Farm **580** 

## 7-111N-55W-Kingsbury

United States Department of Agriculture (USDA) Farm Service Agency (FSA) maps are for FSA Program administration only. This map does not represent a legal survey or reflect actual ownership; rather it depicts the information provided directly from the producer and/or National Agricultural Imagery Program (NAIP) imagery. The producer accepts the data 'as is' and assumes all risks associated with its use. USDA-FSA assumes no responsibility for actual or consequential damage incurred as a result of any user's reliance on this data outside FSA Programs. Wetland identifiers do not represent the size, shape, or specific determination of the area. Refer to your original determination (CPA-026 and attached maps) for exact boundaries and determinations or contact USDA Natural Resources Conservation Service (NRCS).