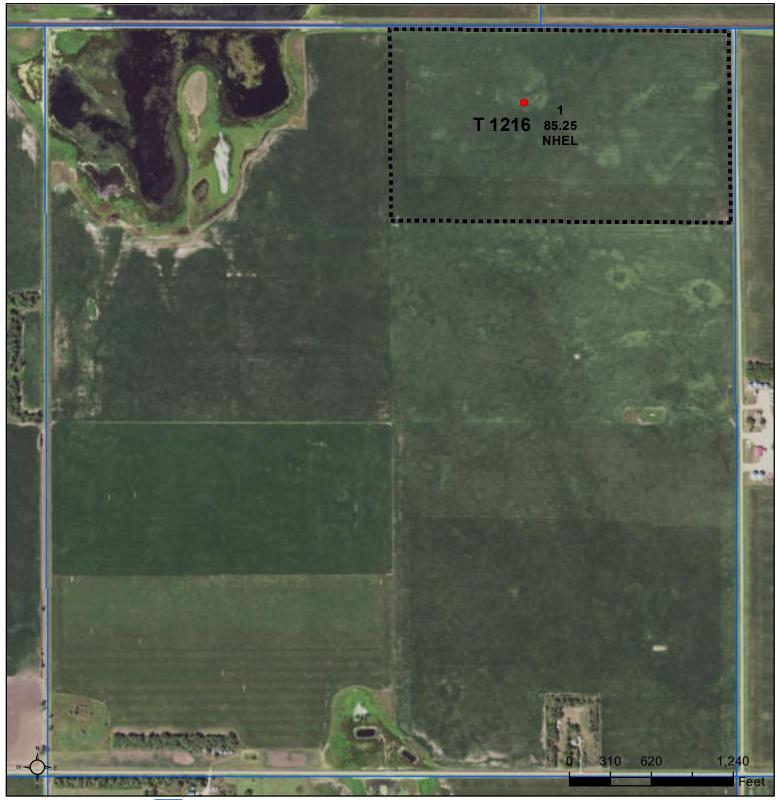

## **Beadle County, South Dakota**

**Common Land Unit** 

PLSS

Cropland
Tract Boundary

Wetland Determination Identifiers

Restricted Use

▼ Limited Restrictions

Exempt from Conservation Compliance Provisions

2022 Program Year
Map Created March 02, 2022

Farm **9405** 

4-112N-62W-Beadle

United States Department of Agriculture (USDA) Farm Service Agency (FSA) maps are for FSA Program administration only. This map does not represent a legal survey or reflect actual ownership; rather it depicts the information provided directly from the producer and/or National Agricultural Imagery Program (NAIP) imagery. The producer accepts the data 'as is' and assumes all risks associated with its use. USDA-FSA assumes no responsibility for actual or consequential damage incurred as a result of any user's reliance on this data outside FSA Programs. Wetland identifiers do not represent the size, shape, or specific determination of the area. Refer to your original determination (CPA-026 and attached maps) for exact boundaries and determinations or contact USDA Natural Resources Conservation Service (NRCS).