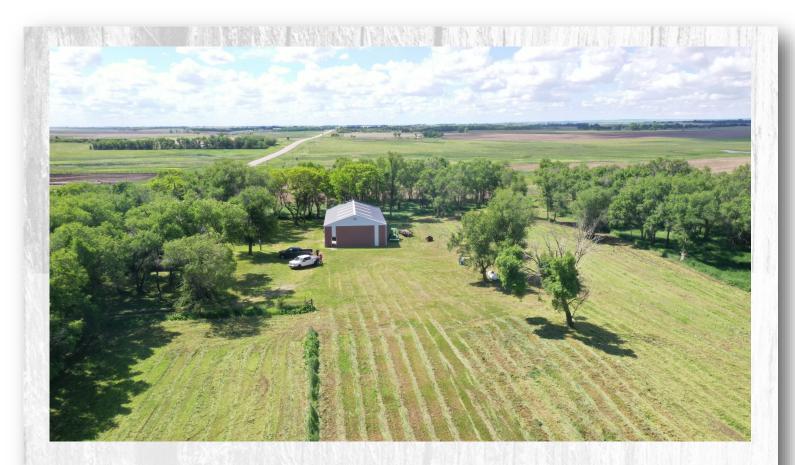

## 9.96 +/- ACRES | WOLSEY, SD

Address: 21081 US HWY 281 Wolsey, SD 57384

## **Broker's Notes:**

Country living at its finest with excellent access on US HWY 281 this acreage site is equipped with mature trees, an artesian well, a 40'x75' pole shed with over half of it cemented, and an old house that is not livable. The artesian well is roughly 1,160' in depth and has good pressure with 3 different hydrants. The pole shed has 50amp electric service along with new interior lights perfect for hooking up your camper to stay and play! Only a 15 to 20 minute drive to Huron, SD and the annual state fair! Outdoor opportunities are in abundance in the Wolsey area and this serves as a great home base.