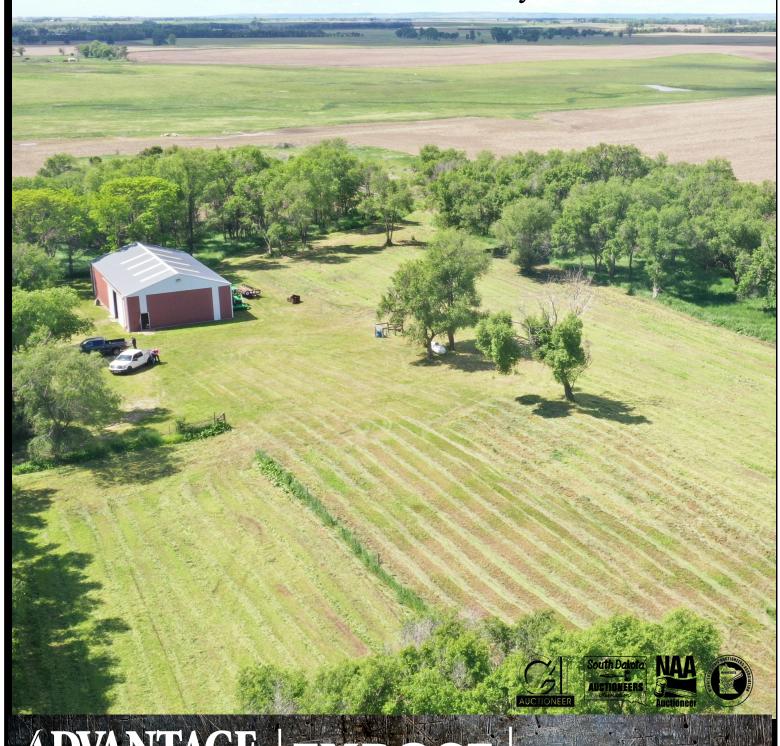

## 9.96 +/- ACRES | WOLSEY, SD

Address: 21081 US HWY 281 Wolsey, SD 57384

## **Broker's Notes:**

Country living at its finest with excellent access on US HWY 281 this acreage site is equipped with mature trees, an artesian well, a 40'x75' pole shed with over half of it cemented, and an old house that is not livable. The artesian well is roughly 1,160' in depth and has good pressure with 3 different hydrants. The pole shed has 50amp electric service along with new interior lights perfect for hooking up your camper to stay and play! Only a 15 to 20 minute drive to Huron, SD and the annual state fair! Outdoor opportunities are in abundance in the Wolsey area and this serves as a great home base.