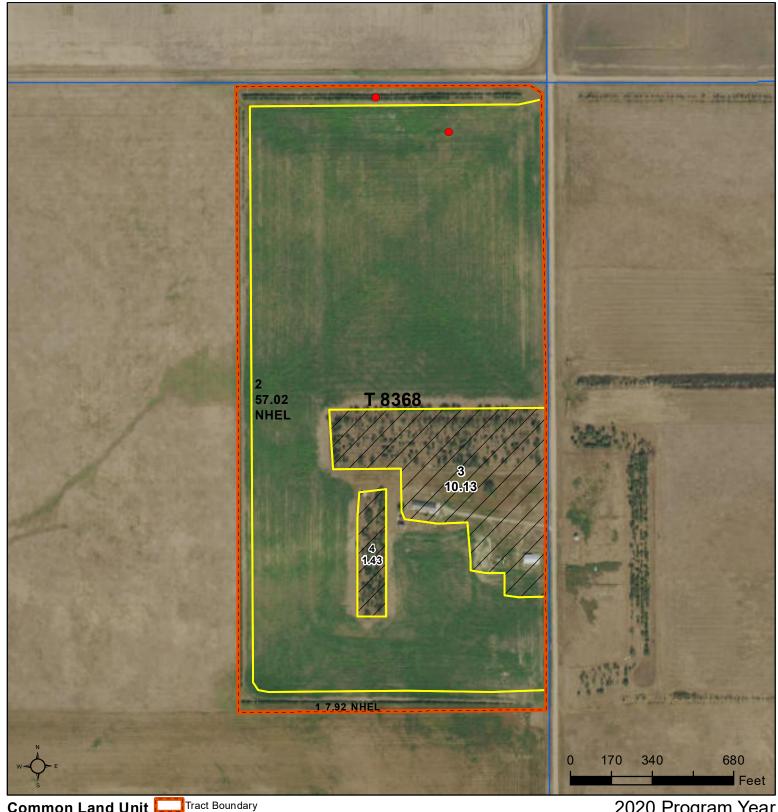

ISDA **United States** Department of **Hughes County, South Dakota** Agriculture

Common Land Unit

Non-Cropland

Cropland

Wetland Determination Identifiers

PLSS

- Restricted Use
- Limited Restrictions  $\nabla$

## Tract Cropland Total: 64.94 acres

United States Department of Agriculture (USDA) Farm Service Agency (FSA) maps are for FSA Program administration only. This map does not represent a legal survey or reflect actual ownership; rather it depicts the information provided directly from the producer and/or National Agricultural Imagery Program (NAIP) imagery. The producer accepts the data 'as is' and assumes all risks associated with its use. USDA-FSA assumes no responsibility for actual or consequential damage incurred as a result of any user's reliance on this data outside FSA Programs. Wetland identifiers do not represent the size, shape, or specific determination of the area. Refer to your original determination (CPA-026 and attached maps) for exact boundaries and determinations or contact USDA Natural Resources Conservation Service (NRCS).

## Farm 699 Tract 8368