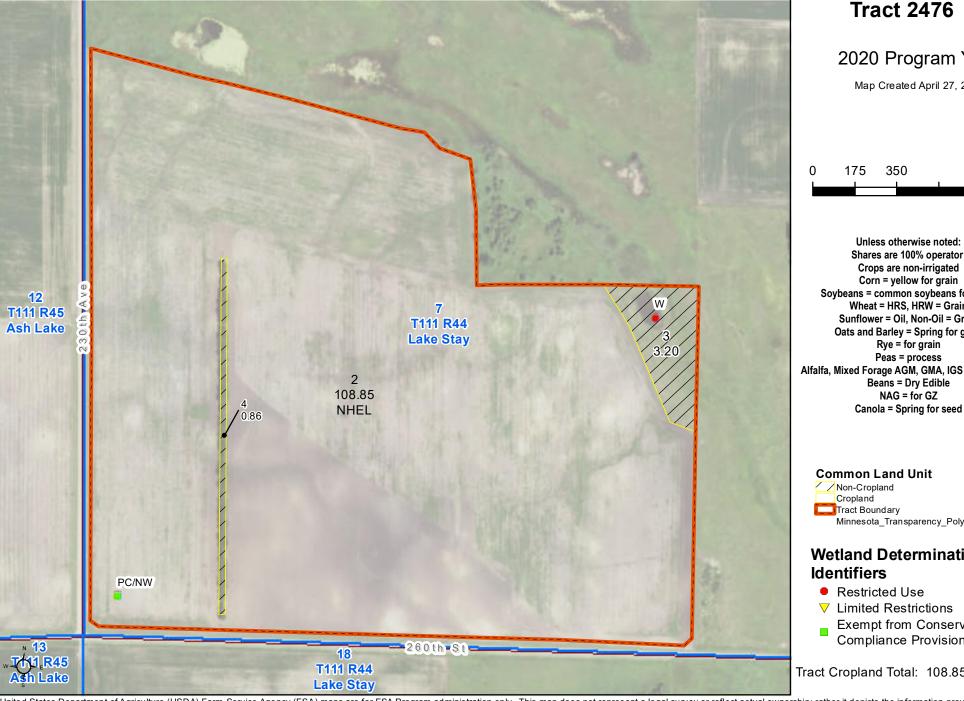

## Farm 4147 **Tract 2476**

### 2020 Program Year

Map Created April 27, 2020

Shares are 100% operator Crops are non-irrigated Corn = yellow for grain Soybeans = common soybeans for grain Wheat = HRS, HRW = Grain Sunflower = Oil, Non-Oil = Grain Oats and Barley = Spring for grain Rye = for grain Peas = process Alfalfa, Mixed Forage AGM, GMA, IGS = for forage Beans = Dry Edible NAG = for GZ

# **Wetland Determination**

- ▼ Limited Restrictions
- **Exempt from Conservation** Compliance Provisions

Tract Cropland Total: 108.85 acres