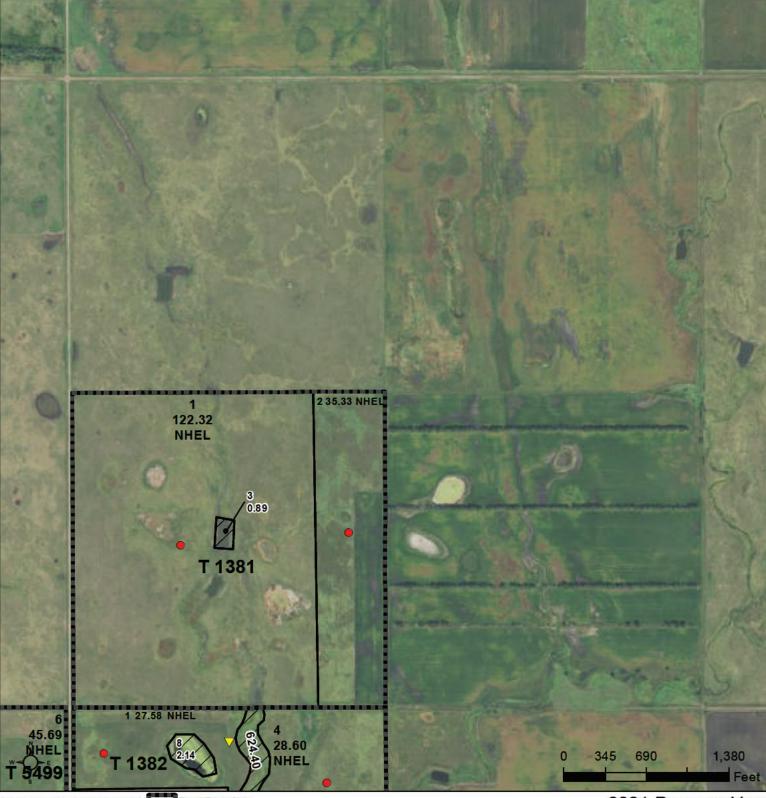

United States Department of Agriculture Kingsbury County, South Dakota

## Common Land Unit Tract Boundary

Non-Cropland

USDA

#### Wetland Determination

- Restricted Use
- V Limited Restrictions
- Exempt from Conservation
- Compliance Provisions

2021 Program Year Map Created May 19, 2021

Farm 884

### 15-111N-57W-Kingsbury

United States Department of Agriculture (USDA) Farm Service Agency (FSA) maps are for FSA Program administration only. This map does not represent a legal survey or reflect actual ownership; rather it depicts the information provided directly from the producer and/or National Agricultural Imagery Program (NAIP) imagery. The producer accepts the data 'as is' and assumes all risks associated with its use. USDA-FSA assumes no responsibility for actual or consequential damage incurred as a result of any user's reliance on this data outside FSA Programs. Wetland identifiers do not represent the size, shape, or specific determination of the area. Refer to your original determination (CPA-026 and attached maps) for exact boundaries and determinations or contact USDA Natural Resources Conservation Service (NRCS).