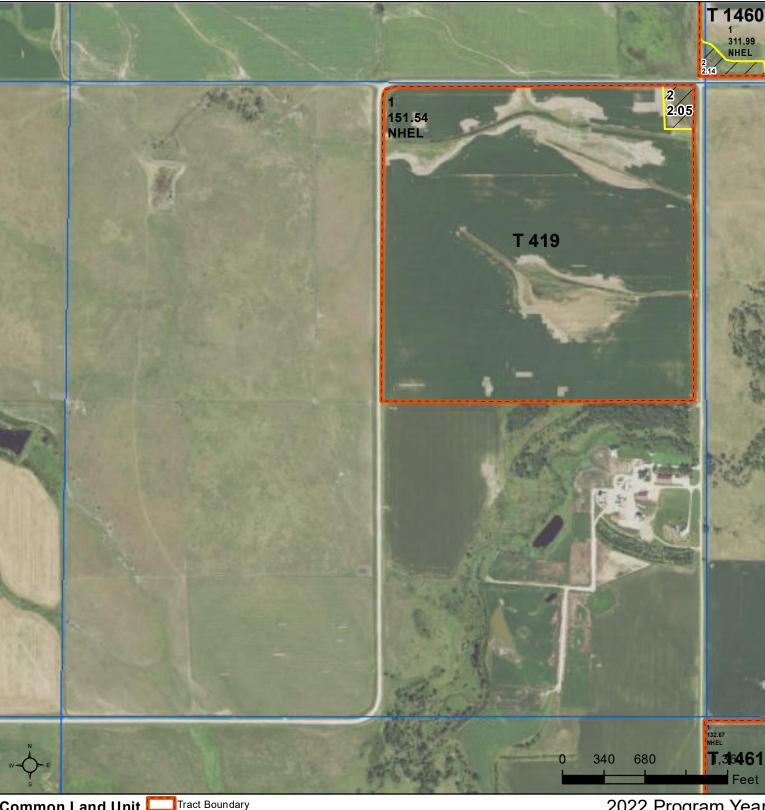

# 34 -99N -77W

**United States** Department of **Tripp County, South Dakota** Agriculture

**United States** Department of **Tripp County, South Dakota** Agriculture

Common Land Unit

Non-Cropland

Cropland

Wetland Determination Identifiers

PLSS

- Restricted Use
- Limited Restrictions  $\nabla$
- Exempt from Conservation

**Compliance Provisions** 

2022 Program Year Map Created October 08, 2021

Farm **5334** 