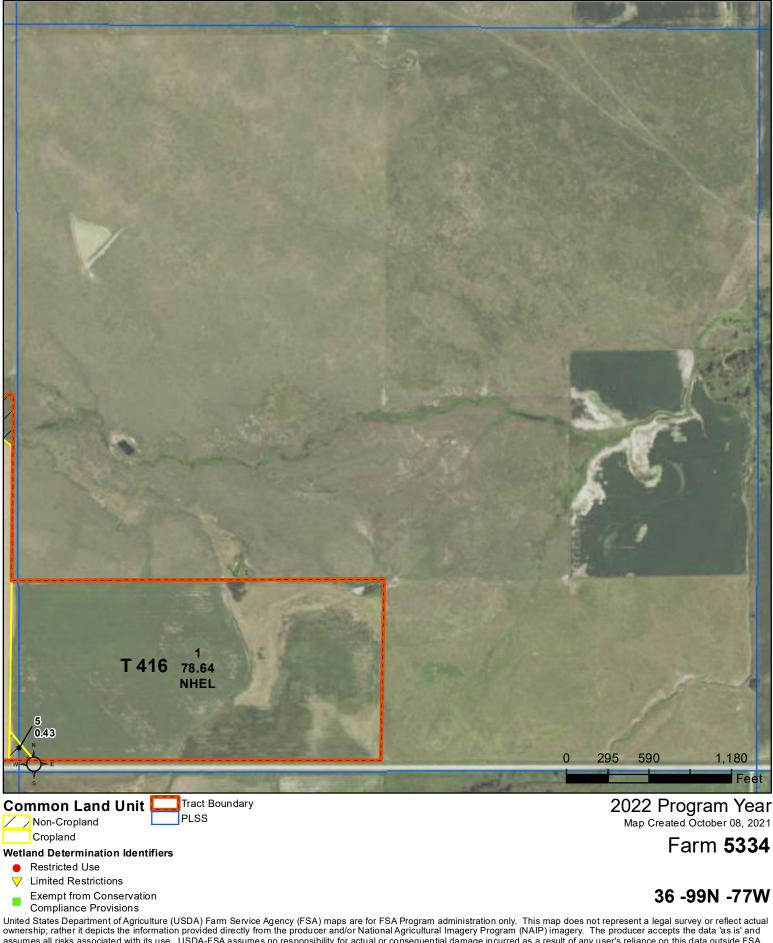

JSDA **United States** Department of **Tripp County, South Dakota** Agriculture

Cropland

### Wetland Determination Identifiers

- Restricted Use
- Limited Restrictions  $\nabla$
- Exempt from Conservation
- **Compliance Provisions**

Map Created October 08, 2021

Farm 5334