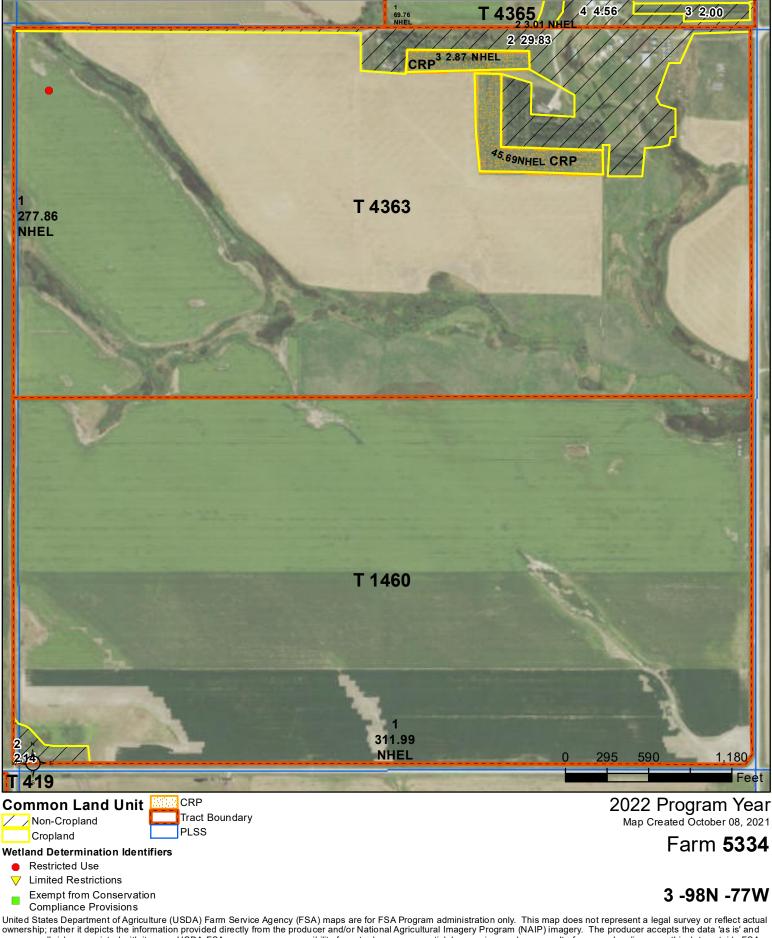

# 34 -99N -77W

**United States** Department of **Tripp County, South Dakota** Agriculture

**United States** Department of **Tripp County, South Dakota** Agriculture

Common Land Unit

Non-Cropland

Cropland

Wetland Determination Identifiers