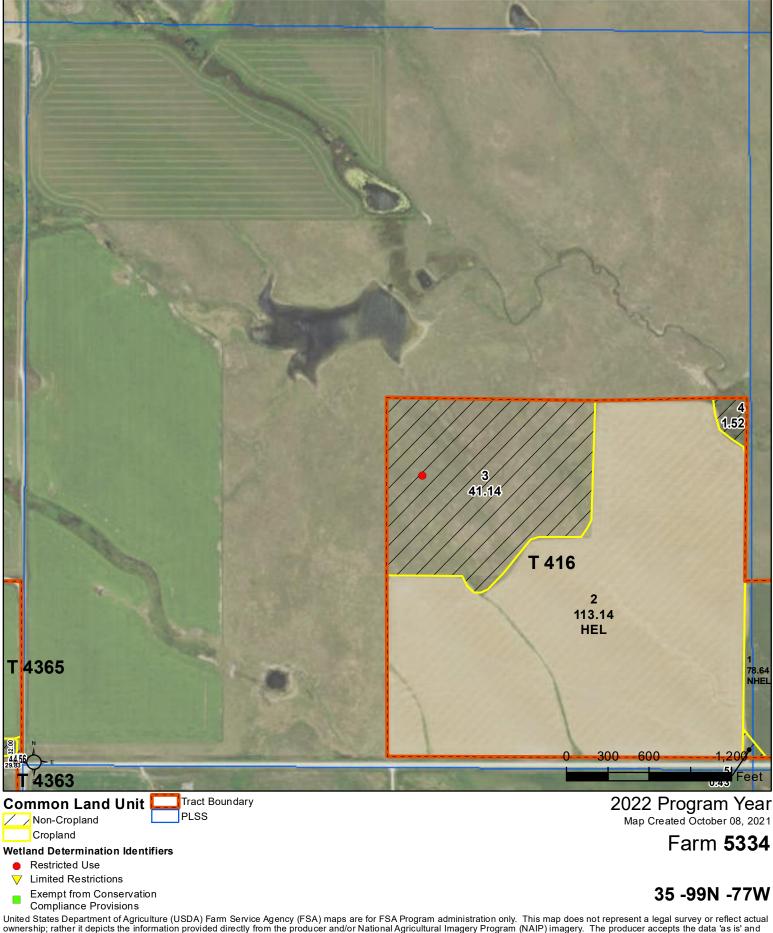

JSDA **United States** Department of **Tripp County, South Dakota** Agriculture

Cropland

### Wetland Determination Identifiers

- Restricted Use
- Limited Restrictions  $\nabla$
- Exempt from Conservation
- **Compliance Provisions**

Map Created October 08, 2021

Farm 5334