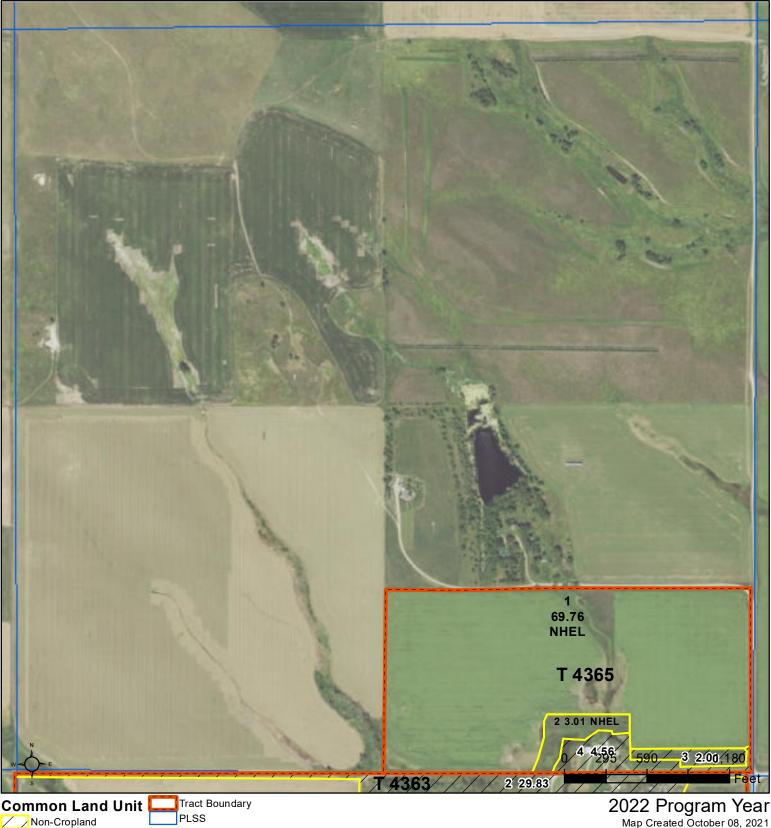

JSDA **United States** Department of **Tripp County, South Dakota** Agriculture



Cropland

### Wetland Determination Identifiers

- Restricted Use
- Limited Restrictions  $\nabla$
- Exempt from Conservation
- **Compliance Provisions**

Map Created October 08, 2021

Farm 5334

# 15 -98N -77W

United States Department of Agriculture Tripp County, South Dakota







Cropland

#### Wetland Determination Identifiers

- Restricted Use
- Limited Restrictions  $\nabla$
- Exempt from Conservation
- **Compliance Provisions**

Map Created October 08, 2021

Farm 5334

# 34 -99N -77W







**United States** Department of **Tripp County, South Dakota** Agriculture





**United States** Department of **Tripp County, South Dakota** Agriculture



Common Land Unit

Non-Cropland

Cropland

Wetland Determination Identifiers

PLSS

- Restricted Use
- Limited Restrictions  $\nabla$
- Exempt from Conservation

**Compliance Provisions** 

2022 Program Year Map Created October 08, 2021

Farm **5334** 

### 9 -98N -77W