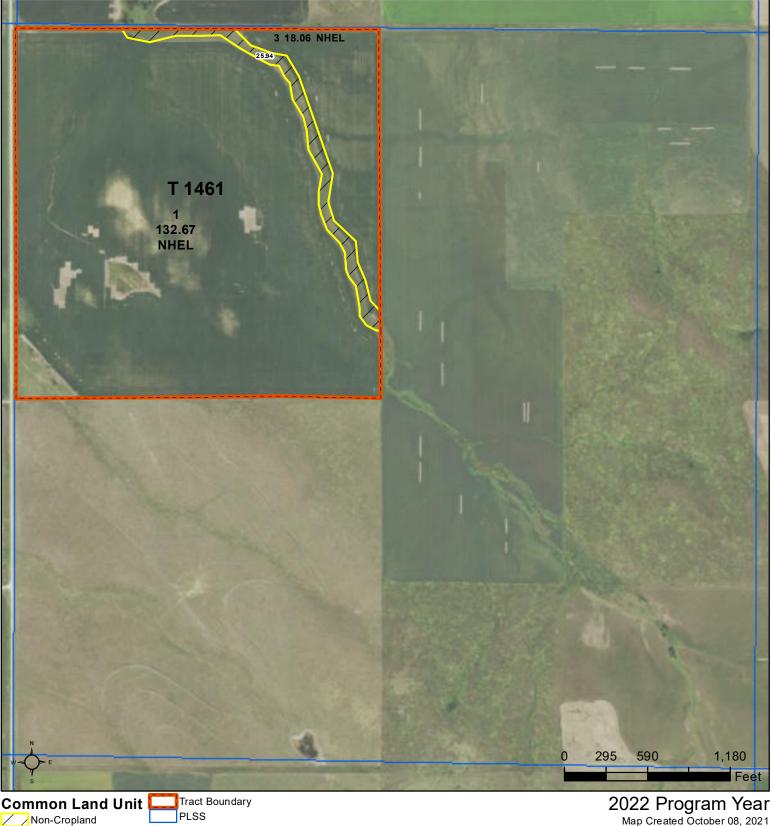

# 15 -98N -77W

United States Department of Agriculture Tripp County, South Dakota

Cropland