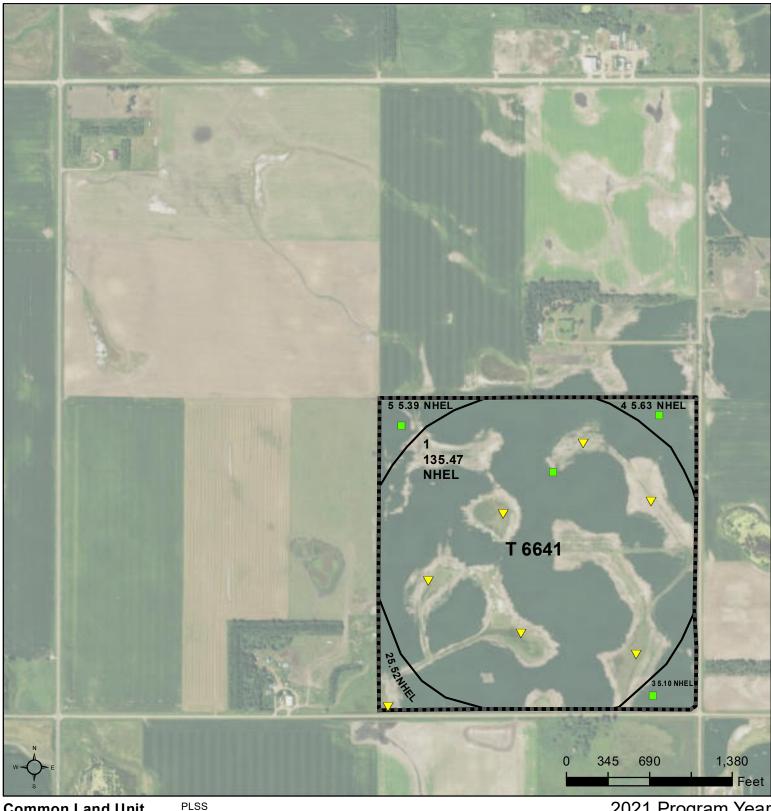

## Common Land Unit

Cropland

Tract Boundary

2021 Program Year
Map Created February 08, 2021

Farm **7421** 

## Wetland Determination Identifiers

Restricted Use

Limited Restrictions

Exempt from Conservation Compliance Provisions

## 10-96N-63W-Charles Mix

United States Department of Agriculture (USDA) Farm Service Agency (FSA) maps are for FSA Program administration only. This map does not represent a legal survey or reflect actual ownership; rather it depicts the information provided directly from the producer and/or National Agricultural Imagery Program (NAIP) imagery. The producer accepts the data 'as is' and assumes all risks associated with its use. USDA-FSA assumes no responsibility for actual or consequential damage incurred as a result of any user's reliance on this data outside FSA Programs. Wetland identifiers do not represent the size, shape, or specific determination of the area. Refer to your original determination (CPA-026 and attached maps) for exact boundaries and determinations or contact USDA Natural Resources Conservation Service (NRCS).