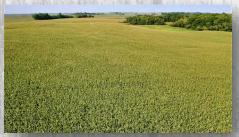

#### Details:

- 119.83 FSA Cropland Acres
- Cropland Soils at 80% PI
- Good Drainage
- Consistent Farm
- Easy Access off of Co. Road 3B (445th Ave)

Advantage Land Co. presents a 2-year lease opportunity on 121+/- acres of quality cropland near Pickerel Lake, just North of Waubay, SD. FSA reports 119.83 cropland acres with 6.5 total base acres comprised of a 1.56 acre wheat base with a 50 bu PLC Yield, a 3.29 acre corn base with a 130 bu PLC Yield, and a 1.65 acre soybean base with a 30 bu PLC Yield. This parcel offers convenient access off 445th Ave, a strong 80% soil PI, and good eye appeal. What more could you ask for? The owner has moved stakes further into the backyard to convert more land into row crop production. Take *Advantage* and put your bids in today! Landlord to reserve hunting rights. New tenant will be allowed access for purpose of fall tillage after 2021 harvest.