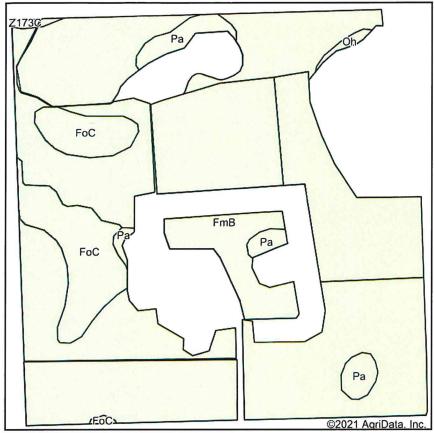

#### Soils Map

State: South Dakota

County: Day

Location: 5-124N-53W
Township: Kosciusko
Acres: 118.44
Date: 9/13/2021

Soils data provided by USDA and NRCS.

| Area Symbol: SD037, Soil Area Version: 26 |                                                      |        |                  |                  |                    |  |
|-------------------------------------------|------------------------------------------------------|--------|------------------|------------------|--------------------|--|
| Code                                      | Soil Description                                     | Acres  | Percent of field | Non-Irr Class *c | Productivity Index |  |
| FmB                                       | Forman-Aastad loams, 1 to 6 percent slopes           | 101.71 | 85.9%            | lle              | 84                 |  |
| FoC                                       | Forman-Buse-Aastad loams, 2 to 9 percent slopes      | 11.79  | 10.0%            | IIIe             | 65                 |  |
| Pa                                        | Parnell silty clay loam                              | 4.21   | 3.6%             | Vw               | 34                 |  |
| Oh                                        | Oldham silty clay loam                               | 0.41   | 0.3%             | Vw               | 30                 |  |
| Z173C                                     | Renshaw-Sioux complex, coteau, 6 to 9 percent slopes | 0.32   | 0.3%             | IVe              | 28                 |  |
| Weighted Average                          |                                                      |        |                  |                  | 80                 |  |

 $<sup>^{\</sup>star}\text{c:}$  Using Capabilities Class Dominant Condition Aggregation Method Soils data provided by USDA and NRCS.

517 6th St Brookings, SD 57006 605.692.2525 Office 605.692.2526 Fax Info@AdvantageLandCo.com AdvantageLandCo.com