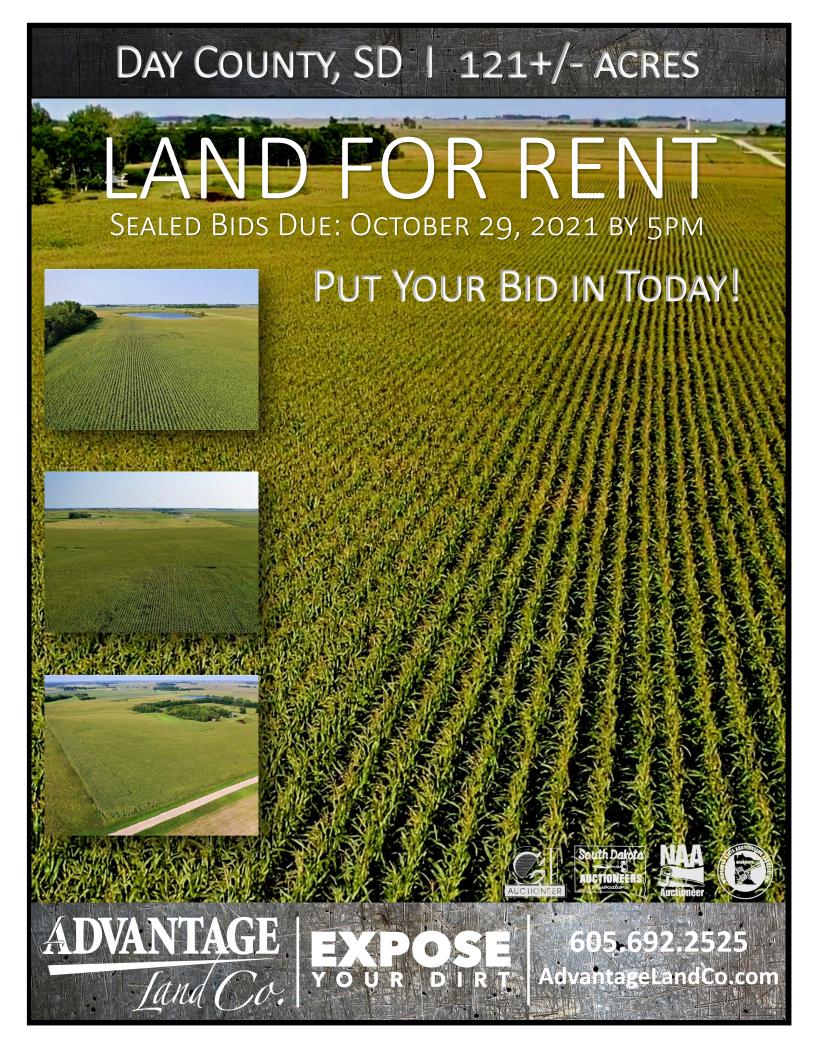

#### Details:

- 119.83 FSA Cropland Acres
- Cropland Soils at 80% PI
- Good Drainage
- Consistent Farm
- Easy Access off of Co. Road 3B (445th Ave)

Advantage Land Co. presents a 2-year lease opportunity on 121+/- acres of quality cropland near Pickerel Lake, just North of Waubay, SD. FSA reports 119.83 cropland acres with 6.5 total base acres comprised of a 1.56 acre wheat base with a 50 bu PLC Yield, a 3.29 acre corn base with a 130 bu PLC Yield, and a 1.65 acre soybean base with a 30 bu PLC Yield. This parcel offers convenient access off 445th Ave, a strong 80% soil PI, and good eye appeal. What more could you ask for? The owner has moved stakes further into the backyard to convert more land into row crop production. Take *Advantage* and put your bids in today! Landlord to reserve hunting rights. New tenant will be allowed access for purpose of fall tillage after 2021 harvest.