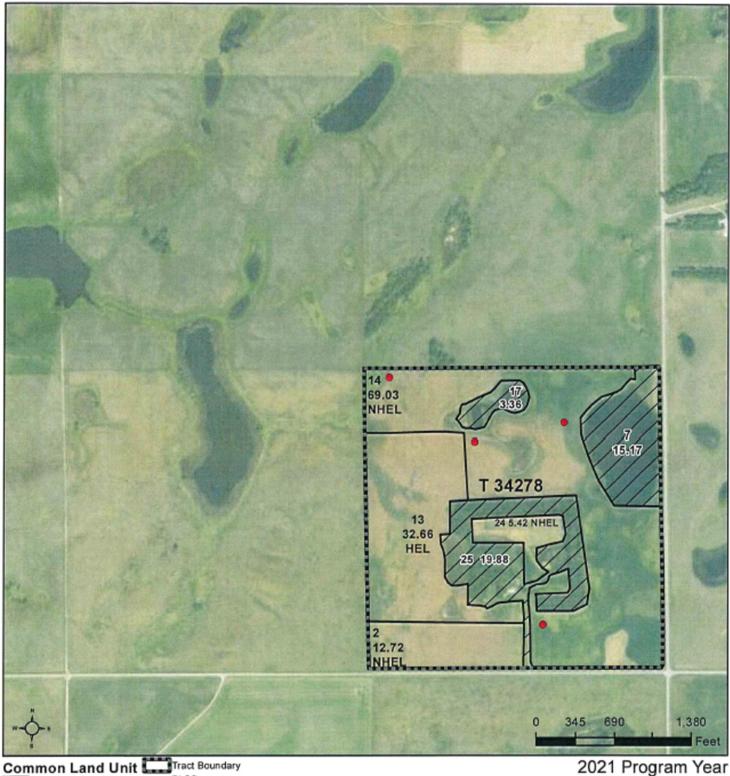

#### Day County, South Dakota

Common Land Unit

Tract Boundary PLSS

Non-Cropland Cropland

Map Created March 18, 2021

Farm 3947

Wetland Determination Identifiers

Restricted Use

Limited Restrictions

Exempt from Conservation Compliance Provisions

5-124N-53W-Day

United States Department of Agriculture (USDA) Farm Service Agency (FSA) maps are for FSA Program administration only. This map does not represent a legal survey or reflect actual ownership; rather it depicts the information provided directly from the producer and/or National Agricultural Imagery Program (NAIP) imagery. The producer accepts the data 'as is' and assumes all risks associated with its use. USDA-FSA assumes no responsibility for actual or consequential damage incurred as a result of any user's reliance on this data outside FSA Programs. Wetland identifiers do not represent the size, shape, or specific determination of the area. Refer to your original determination (CPA-026 and attached maps) for exact boundaries and determinations or contact USDA Natural Resources Conservation Service (NRCS).