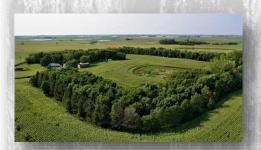

#### Details:

- 119.83 FSA Cropland Acres
- Cropland Soils at 80% PI
- Good Drainage
- Consistent Farm
- Easy Access off of Co. Road 3B (445th Ave)

Advantage Land Co. presents a 2-year lease opportunity on 121+/- acres of quality cropland near Pickerel Lake, just North of Waubay, SD. FSA reports 119.83 cropland acres with 6.5 total base acres comprised of a 1.56 acre wheat base with a 50 bu PLC Yield, a 3.29 acre corn base with a 130 bu PLC Yield, and a 1.65 acre soybean base with a 30 bu PLC Yield. This parcel offers convenient access off 445th Ave, a strong 80% soil PI, and good eye appeal. What more could you ask for? The owner has moved stakes further into the backyard to convert more land into row crop production. Take *Advantage* and put your bids in today! Landlord to reserve hunting rights. New tenant will be allowed access for purpose of fall tillage after 2021 harvest.