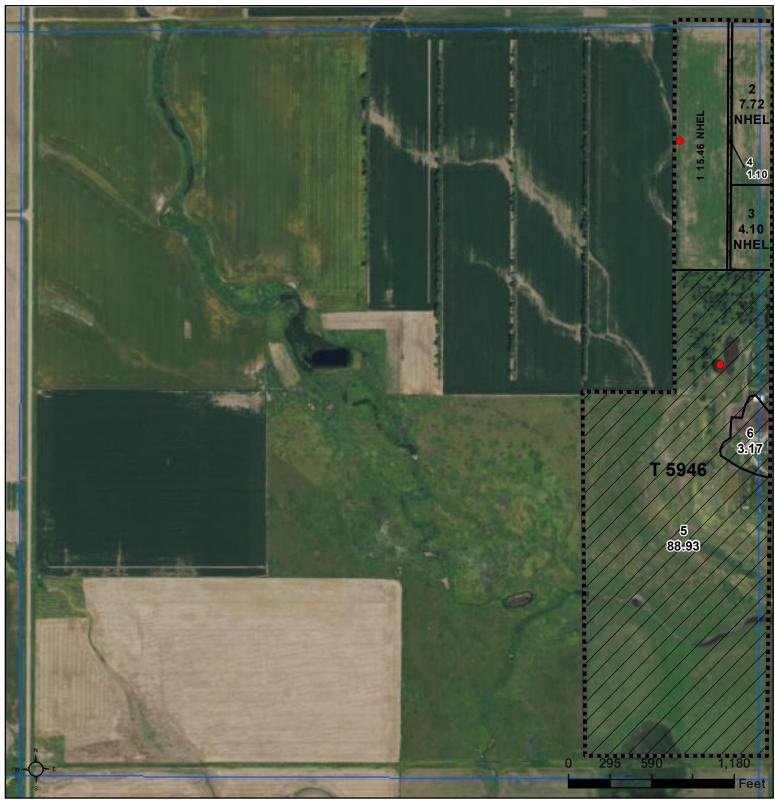

## Potter County, South Dakota

Common Land Unit

Tract Boundary
PLSS

2021 Program Year Map Created January 25, 2021

Wetland Determination Identifiers

Restricted Use

Non-Cropland Cropland

Exempt from Conservation Compliance Provisions

Farm **1150** 

13 -119N -75W