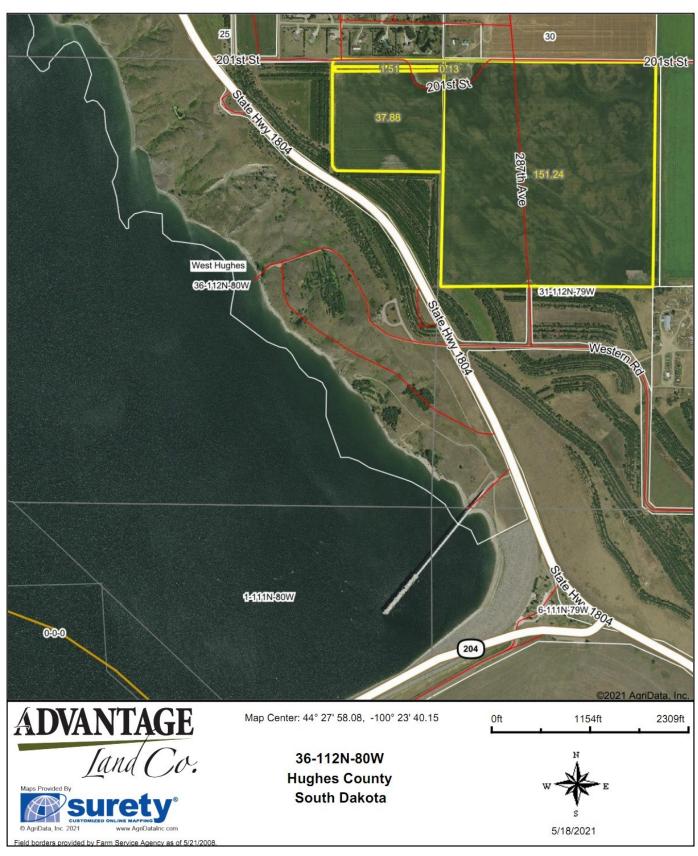

#### **Aerial Map**

\*c: Using Capabilities Class Dominant Condition Aggregation Method

### LOCATION! LOCATION! LOCATION!

Legal: NW4 Sec.31-T112N-R79W & NE4 Sec.36-T112N-R80W

**Location:** From Pierre: North 5 miles on Hwy 1804, then 1/4 miles east on 201 St, property is on the south side of the road.

List Price: \$2,000,000-

Taxes: \$1,889.46

**Owners:** Ken & Cheryl Brull-Cedar Estates

Total Acres: 200+/-

• Excellent Location • Prime Development Potential • Invest in Prime Dirt

**Broker's Notes: Attention Developers, Row Crop Farmers and Investors!** Location! Location! Location! The eye appeal and location of this land is unmatched! Located only 5 miles north of Pierre with a residential development bordering the property to the north, this land offers excellent development potential. This property has convenient access and lays on the east side of Highway 1804 with Lake Oahe on the west side of the highway. The entire property lays nearly level and promotes high yielding crops with excellent soils averaging 90.2%. According to FSA Information, this property has 191 tillable acres. If you have been searching for development land, quality investment, or looking to add more cropland to your current operation, invest in the great state of South Dakota with low real estate taxes and no state income tax and take Advantage of this opportunity!