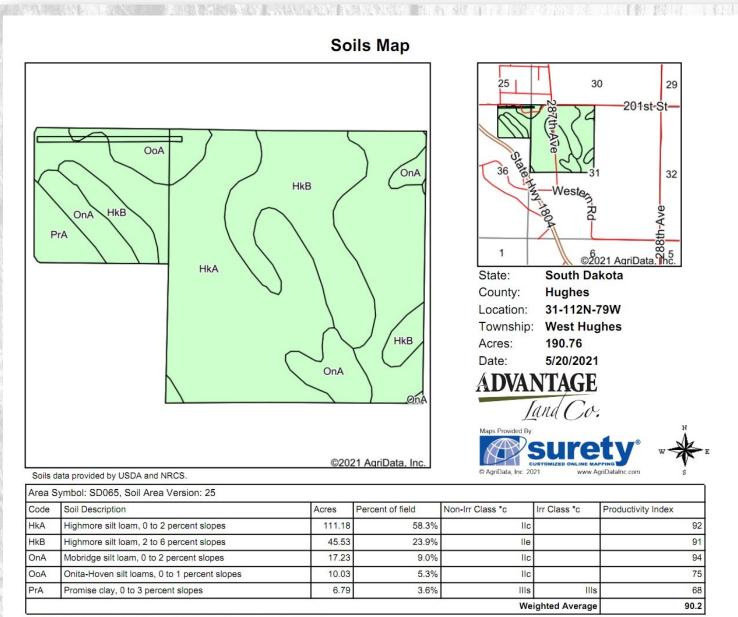

#### **Aerial Map**

\*c: Using Capabilities Class Dominant Condition Aggregation Method

List Price: \$2,000,000-

Taxes: \$1,889.46

**Owners:** Ken & Cheryl Brull-Cedar Estates

Total Acres: 200+/-

• Excellent Location • Prime Development Potential • Invest in Prime Dirt

**Broker's Notes: Attention Developers, Row Crop Farmers and Investors!** Location! Location! Location! The eye appeal and location of this land is unmatched! Located only 5 miles north of Pierre with a residential development bordering the property to the north, this land offers excellent development potential. This property has convenient access and lays on the east side of Highway 1804 with Lake Oahe on the west side of the highway. The entire property lays nearly level and promotes high yielding crops with excellent soils averaging 90.2%. According to FSA Information, this property has 191 tillable acres. If you have been searching for development land, quality investment, or looking to add more cropland to your current operation, invest in the great state of South Dakota with low real estate taxes and no state income tax and take Advantage of this opportunity!