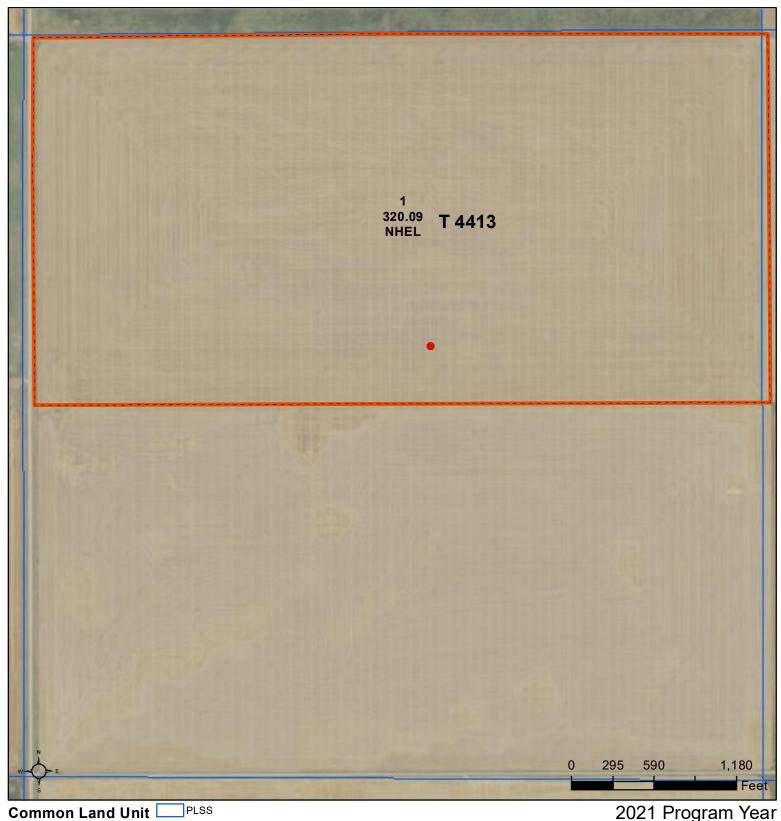

## **Sully County, South Dakota**

Cropland

Tract Boundary

Wetland Determination Identifiers

Restricted Use

Limited Restrictions Exempt from Conservation

Compliance Provisions

Map Created October 06, 2020

Farm **4217** 

13-113N-76W-Sully

United States Department of Agriculture (USDA) Farm Service Agency (FSA) maps are for FSA Program administration only. This map does not represent a legal survey or reflect actual ownership; rather it depicts the information provided directly from the producer and/or National Agricultural Imagery Program (NAIP) imagery. The producer accepts the data 'as is' and assumes all risks associated with its use. USDA-FSA assumes no responsibility for actual or consequential damage incurred as a result of any user's reliance on this data outside FSA Programs. Wetland identifiers do not represent the size, shape, or specific determination of the area. Refer to your original determination (CPA-026 and attached maps) for exact boundaries and determinations or contact USDA Natural Resources Conservation Service (NRCS).