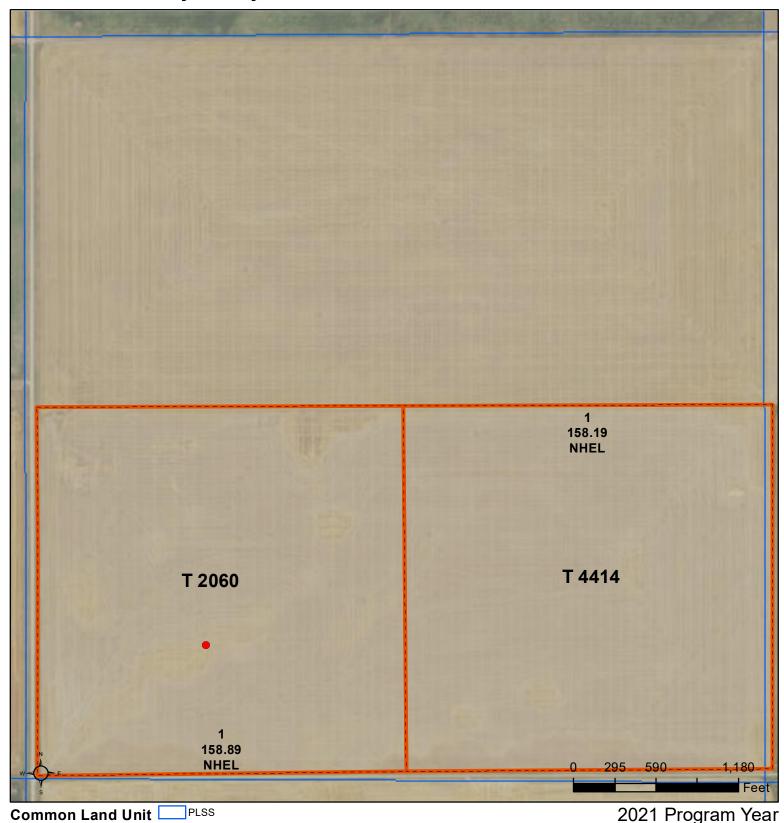

## **Sully County, South Dakota**

Cropland

Map Created October 06, 2020

Farm **4218** 

Wetland Determination Identifiers

Restricted Use

Tract Boundary

- Limited Restrictions
- Exempt from Conservation Compliance Provisions

13-113N-76W-Sully

United States Department of Agriculture (USDA) Farm Service Agency (FSA) maps are for FSA Program administration only. This map does not represent a legal survey or reflect actual ownership; rather it depicts the information provided directly from the producer and/or National Agricultural Imagery Program (NAIP) imagery. The producer accepts the data 'as is' and assumes all risks associated with its use. USDA-FSA assumes no responsibility for actual or consequential damage incurred as a result of any user's reliance on this data outside FSA Programs. Wetland identifiers do not represent the size, shape, or specific determination of the area. Refer to your original determination (CPA-026 and attached maps) for exact boundaries and determinations or contact USDA Natural Resources Conservation Service (NRCS).