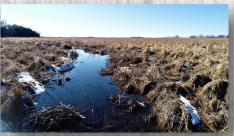

#### **Broker's Notes:**

Offering a 2-Year lease opportunity on this 70+/- acre pasture Northwest of White, SD with good access from 474th Ave. This pasture has the capacity for 23 cow/calf pair to graze from May 1st to October 1st. This property offers good water resources including a dugout, waterway, and solar pump to two 500 Gal tanks and offers good protection from trees along a portion of the property. Property will require hot wire to be put up prior to grazing. If you're looking for a nice pasture to put your livestock, take *Advantage* today!