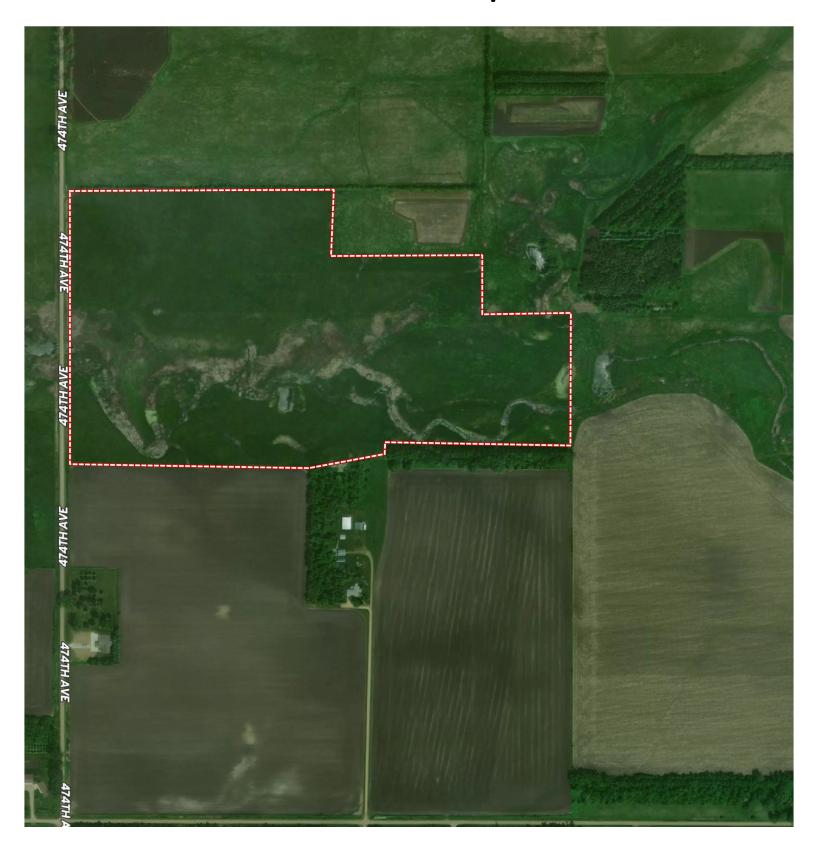

**Legal:** 70+/- Acres Part of the W1/2 Sec. 33, T112N - R49W Argo Twp., Brookings Co. SD

#### **Broker's Notes:**

Offering a 2-Year lease opportunity on this 70+/- acre pasture Northwest of White, SD with good access from 474th Ave. This pasture has the capacity for 23 cow/calf pair to graze from May 1st to October 1st. This property offers good water resources including a dugout, waterway, and solar pump to two 500 Gal tanks and offers good protection from trees along a portion of the property. Property will require hot wire to be put up prior to grazing. If you're looking for a nice pasture to put your livestock, take *Advantage* today!

## Aerial Map

2021 Amount of Offer \$

517 6th St Brookings, SD 57006 605.692.2525 Office 605.692.2526 Fax Info@AdvantageLandCo.com AdvantageLandCo.com