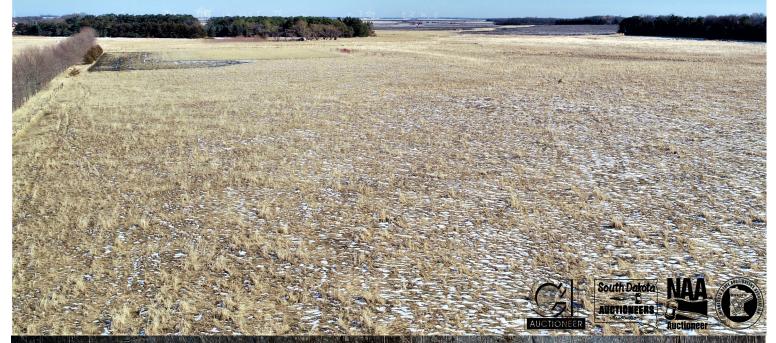

#### **Broker's Notes:**

Offering a 2-Year lease opportunity on this 70+/- acre pasture Northwest of White, SD with good access from 474th Ave. This pasture has the capacity for 23 cow/calf pair to graze from May 1st to October 1st. This property offers good water resources including a dugout, waterway, and solar pump to two 500 Gal tanks and offers good protection from trees along a portion of the property. Property will require hot wire to be put up prior to grazing. If you're looking for a nice pasture to put your livestock, take *Advantage* today!