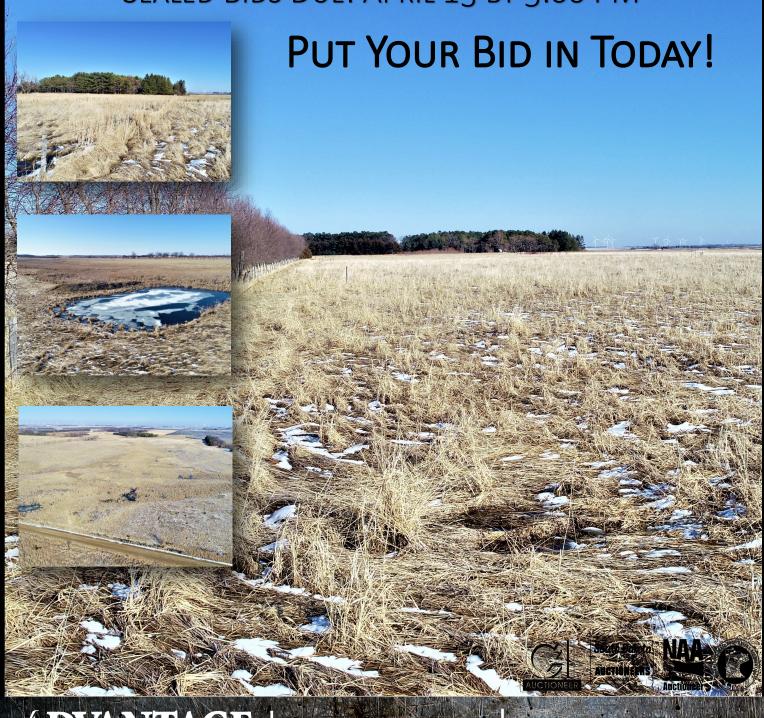

#### **Broker's Notes:**

Offering a 2-Year lease opportunity on this 70+/- acre pasture Northwest of White, SD with good access from 474th Ave. This pasture has the capacity for 23 cow/calf pair to graze from May 1st to October 1st. This property offers good water resources including a dugout, waterway, and solar pump to two 500 Gal tanks and offers good protection from trees along a portion of the property. Property will require hot wire to be put up prior to grazing. If you're looking for a nice pasture to put your livestock, take *Advantage* today!