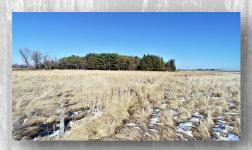

#### **Broker's Notes:**

Offering a 2-Year lease opportunity on this 70+/- acre pasture Northwest of White, SD with good access from 474th Ave. This pasture has the capacity for 23 cow/calf pair to graze from May 1st to October 1st. This property offers good water resources including a dugout, waterway, and solar pump to two 500 Gal tanks and offers good protection from trees along a portion of the property. Property will require hot wire to be put up prior to grazing. If you're looking for a nice pasture to put your livestock, take *Advantage* today!