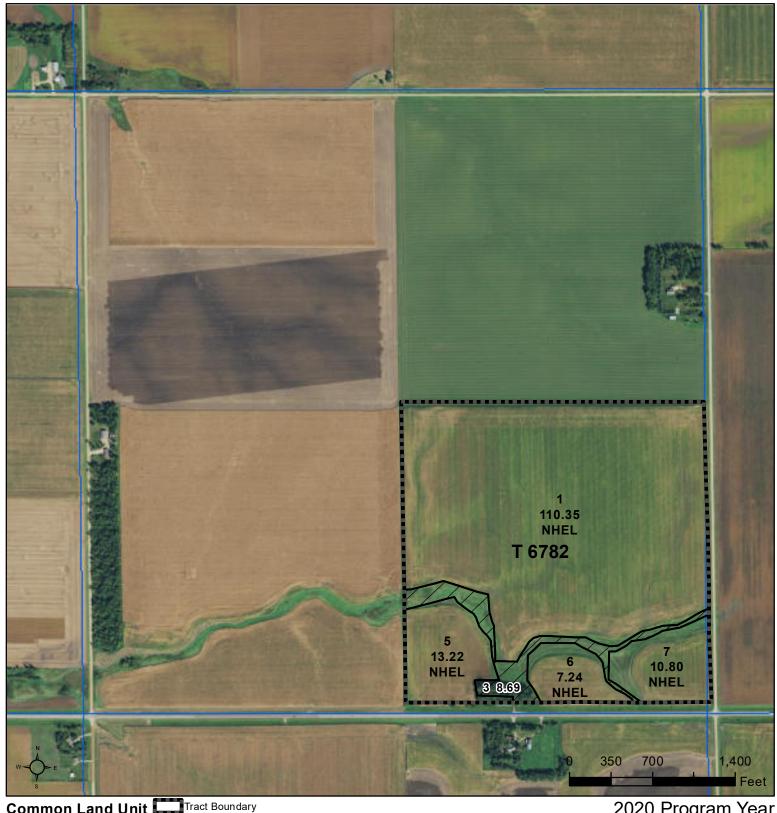

## **Brookings County, South Dakota**

Common Land Unit

Tract Bounda PLSS 2020 Program Year Map Created May 10, 2020

Farm **9519** 

Cropland

Wetland Determination Identifiers

Restricted Use

▼ Limited Restrictions

## 17-109N-48W-Brookings

United States Department of Agriculture (USDA) Farm Service Agency (FSA) maps are for FSA Program administration only. This map does not represent a legal survey or reflect actual ownership; rather it depicts the information provided directly from the producer and/or National Agricultural Imagery Program (NAIP) imagery. The producer accepts the data 'as is' and assumes all risks associated with its use. USDA-FSA assumes no responsibility for actual or consequential damage incurred as a result of any user's reliance on this data outside FSA Programs. Wetland identifiers do not represent the size, shape, or specific determination of the area. Refer to your original determination (CPA-026 and attached maps) for exact boundaries and determinations or contact USDA Natural Resources Conservation Service (NRCS).