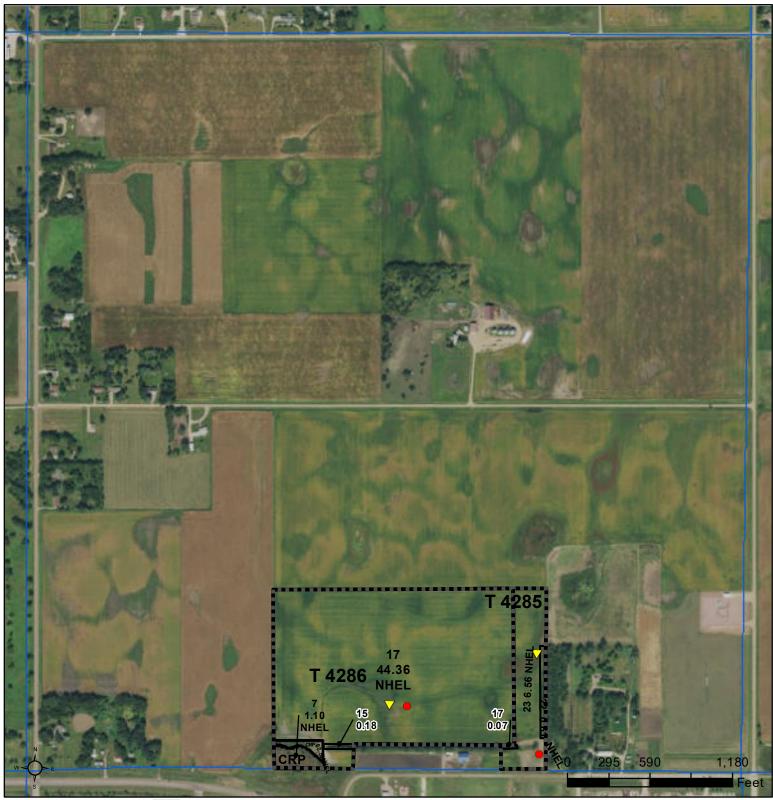

United States Department of Agriculture Clay County, South Dakota

## Common Land Unit

Non-Cropland Cropland Tract Boundary PLSS

## Wetland Determination Identifiers

- Restricted Use
- V Limited Restrictions
- Exempt from Conservation
- Compliance Provisions

2020 Program Year Map Created June 17, 2020

Farm 6169

## 7-92N-51W-Clay

United States Department of Agriculture (USDA) Farm Service Agency (FSA) maps are for FSA Program administration only. This map does not represent a legal survey or reflect actual ownership; rather it depicts the information provided directly from the producer and/or National Agricultural Imagery Program (NAIP) imagery. The producer accepts the data 'as is' and assumes all risks associated with its use. USDA-FSA assumes no responsibility for actual or consequential damage incurred as a result of any user's reliance on this data outside FSA Programs. Wetland identifiers do not represent the size, shape, or specific determination of the area. Refer to your original determination (CPA-026 and attached maps) for exact boundaries and determinations or contact USDA Natural Resources Conservation Service (NRCS).