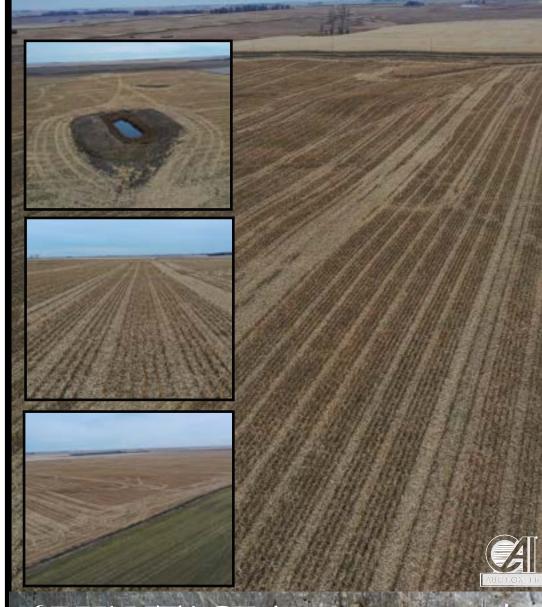

HAND COUNTY, SD | 318.96+/- ACRES

# LAND FOR RENT

SEALED BIDS DUE: FRIDAY, FEBRUARY 9TH BY 12PM

PUT YOUR BID IN TODAY!











ADVANTAGE EXPOSE YOUR DIRT

605.692.2525 AdvantageLandCo.com

### Cropland for Rent!

#### SEALED BIDS DUE: FRIDAY FEBRUARY 9TH BY 12PM

Take Advantage of this 1 year lease opportunity, just North of Miller, SD, located just a few miles east of State Hwy 45. This tract of land has 318.96 contiguous acres, approximately 292+/- current cropland acres with a cropland soil productivity index of 82.7%, comprised mainly of Class II soil. FSA reports a total of 308.66 cropland acres with base acres of 96.4, base acres comprised of 53.9 corn base with a 123 bu PLC yield, a 23.4 soybean base with a 38 bu PLC yield, and a 18.2 barley base with a 36 bu PLC yield. With this amount of quality cropland acres, you won't find an opportunity like this anytime soon! Take *Advantage* and put your b