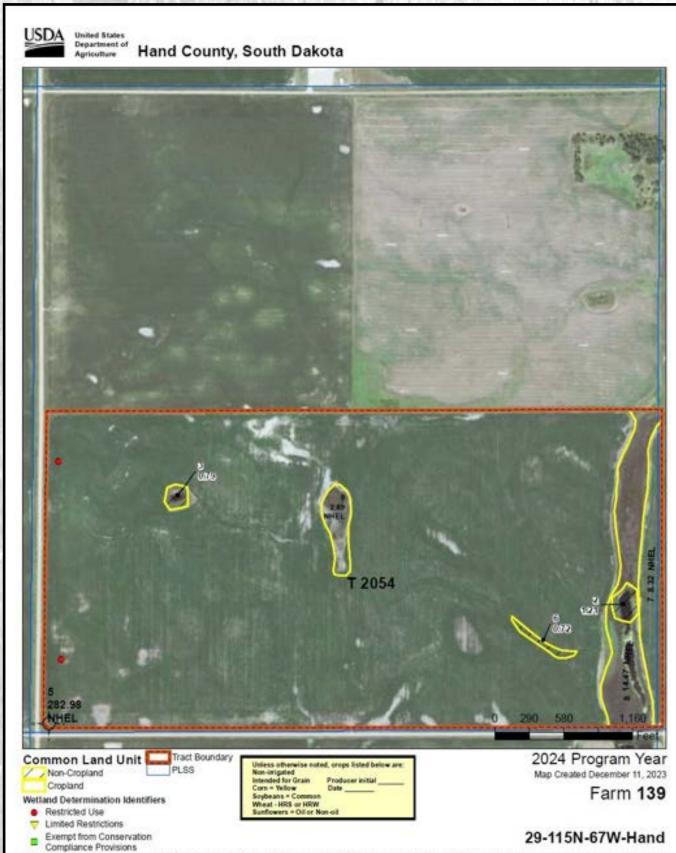

## Overall Aerial Map

### FSA Map

United States Department of Agriculture (USDA) Farm Service Agency (FSA) maps are for FSA Program administration only. This map does not represent a legal survey or reflect actual convership; rather it depicts the information provided directly from the producer and/or National Agricultural Imagery Program (NAIP) imagery. The producer accepts the data 'as is' and assumes all risks associated with its use. USDA-FSA assumes no responsibility for actual or consequential damage incurred as a result of any user's reliance on this data outside FSA Programs. Wettand identifiers do not represent the size, shape, or specific determination of the area. Refer to your original determination (CPA-026 and attached maps) for exact boundaries and determinations or contact USDA Natural Resources Conservation Service (NRCS).