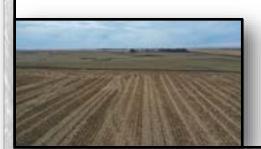

### Cropland for Rent!

#### SEALED BIDS DUE: FRIDAY FEBRUARY 9TH BY 12PM

Take Advantage of this 1 year lease opportunity, just North of Miller, SD, located just a few miles east of State Hwy 45. This tract of land has 318.96 contiguous acres, approximately 292+/- current cropland acres with a cropland soil productivity index of 82.7%, comprised mainly of Class II soil. FSA reports a total of 308.66 cropland acres with base acres of 96.4, base acres comprised of 53.9 corn base with a 123 bu PLC yield, a 23.4 soybean base with a 38 bu PLC yield, and a 18.2 barley base with a 36 bu PLC yield. With this amount of quality cropland acres, you won't find an opportunity like this anytime soon! Take *Advantage* and put your bid in today!