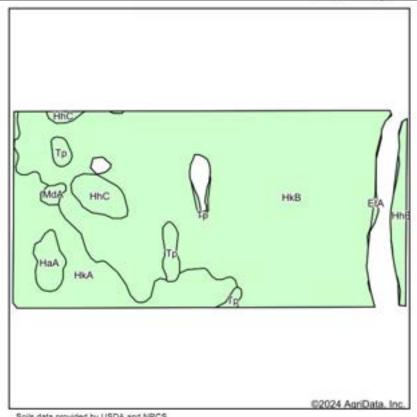

## Cropland Soil Map

State: South Dakota

County: Hand

Location: 29-115N-67W

Township: Carlton Acres: 292.02 Date: 1/3/2024

Soils data provided by USDA and NRCS.

| Code | Soil Description                                                                                                                                                                                                                                                                                                                                                                                                                                                                                                                                                                                                                                                                                                                                                                                                                                                                                                                                                                                                                                                                                                                                                                                                                                                                                                                                                                                                                                                                                                                                                                                                                                                                                                                                                                                                                                                                                                                                                                                                                                                                                                               | Acres           | Percent of field | Non-in Class to | Productivity Index |
|------|--------------------------------------------------------------------------------------------------------------------------------------------------------------------------------------------------------------------------------------------------------------------------------------------------------------------------------------------------------------------------------------------------------------------------------------------------------------------------------------------------------------------------------------------------------------------------------------------------------------------------------------------------------------------------------------------------------------------------------------------------------------------------------------------------------------------------------------------------------------------------------------------------------------------------------------------------------------------------------------------------------------------------------------------------------------------------------------------------------------------------------------------------------------------------------------------------------------------------------------------------------------------------------------------------------------------------------------------------------------------------------------------------------------------------------------------------------------------------------------------------------------------------------------------------------------------------------------------------------------------------------------------------------------------------------------------------------------------------------------------------------------------------------------------------------------------------------------------------------------------------------------------------------------------------------------------------------------------------------------------------------------------------------------------------------------------------------------------------------------------------------|-----------------|------------------|-----------------|--------------------|
| HkB  | Houdek-Prosper loams, 1 to 6 percent slopes                                                                                                                                                                                                                                                                                                                                                                                                                                                                                                                                                                                                                                                                                                                                                                                                                                                                                                                                                                                                                                                                                                                                                                                                                                                                                                                                                                                                                                                                                                                                                                                                                                                                                                                                                                                                                                                                                                                                                                                                                                                                                    | 215.59          | 73.8%            | lle             | 84                 |
| HkA  | Houdek-Prosper loams, 0 to 2 percent slopes                                                                                                                                                                                                                                                                                                                                                                                                                                                                                                                                                                                                                                                                                                                                                                                                                                                                                                                                                                                                                                                                                                                                                                                                                                                                                                                                                                                                                                                                                                                                                                                                                                                                                                                                                                                                                                                                                                                                                                                                                                                                                    | 44.82           | 15.3%            | lic lic         | 88                 |
| HHC  | Houdek loam, 6 to 9 percent slopes                                                                                                                                                                                                                                                                                                                                                                                                                                                                                                                                                                                                                                                                                                                                                                                                                                                                                                                                                                                                                                                                                                                                                                                                                                                                                                                                                                                                                                                                                                                                                                                                                                                                                                                                                                                                                                                                                                                                                                                                                                                                                             | 8.37            | 2.9%             | lle             | 64                 |
| HHB  | Houdek loam, 2 to 6 percent slopes                                                                                                                                                                                                                                                                                                                                                                                                                                                                                                                                                                                                                                                                                                                                                                                                                                                                                                                                                                                                                                                                                                                                                                                                                                                                                                                                                                                                                                                                                                                                                                                                                                                                                                                                                                                                                                                                                                                                                                                                                                                                                             | 7.90            | 2.7%             | lle             | 81                 |
| Тр   | Tetorika silt loam, 0 to 1 percent slopes                                                                                                                                                                                                                                                                                                                                                                                                                                                                                                                                                                                                                                                                                                                                                                                                                                                                                                                                                                                                                                                                                                                                                                                                                                                                                                                                                                                                                                                                                                                                                                                                                                                                                                                                                                                                                                                                                                                                                                                                                                                                                      | 6.88            | 2.4%             | IVw             | 56                 |
| HaA  | Davison loam, nearly level                                                                                                                                                                                                                                                                                                                                                                                                                                                                                                                                                                                                                                                                                                                                                                                                                                                                                                                                                                                                                                                                                                                                                                                                                                                                                                                                                                                                                                                                                                                                                                                                                                                                                                                                                                                                                                                                                                                                                                                                                                                                                                     | 5.67            | 1.9%             | lle             | 78                 |
| MdA  | Dudley-Jerauld silt loams, 0 to 2 percent slopes                                                                                                                                                                                                                                                                                                                                                                                                                                                                                                                                                                                                                                                                                                                                                                                                                                                                                                                                                                                                                                                                                                                                                                                                                                                                                                                                                                                                                                                                                                                                                                                                                                                                                                                                                                                                                                                                                                                                                                                                                                                                               | 1.55            | 0.5%             | IVs.            | 28                 |
| EtA  | Durrstein silty day loam, nearly level                                                                                                                                                                                                                                                                                                                                                                                                                                                                                                                                                                                                                                                                                                                                                                                                                                                                                                                                                                                                                                                                                                                                                                                                                                                                                                                                                                                                                                                                                                                                                                                                                                                                                                                                                                                                                                                                                                                                                                                                                                                                                         | 1.24            | 0.4%             | Vis             | 30                 |
| B    | A STATE OF THE STA | autori - 45 - 7 | Weighted Average | 2.10            | 82.7               |

\*c: Using Capabilities Class Dominant Condition Aggregation Method