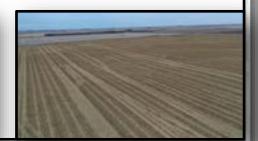

### Cropland for Rent!

#### SEALED BIDS DUE: FRIDAY FEBRUARY 9TH BY 12PM

Take Advantage of this 1 year lease opportunity, just North of Miller, SD, located just a few miles east of State Hwy 45. This tract of land has 318.96 contiguous acres, approximately 292+/- current cropland acres with a cropland soil productivity index of 82.7%, comprised mainly of Class II soil. FSA reports a total of 308.66 cropland acres with base acres of 96.4, base acres comprised of 53.9 corn base with a 123 bu PLC yield, a 23.4 soybean base with a 38 bu PLC yield, and a 18.2 barley base with a 36 bu PLC yield. With this amount of quality cropland acres, you won't find an opportunity like this anytime soon! Take *Advantage* and put your bid in today!