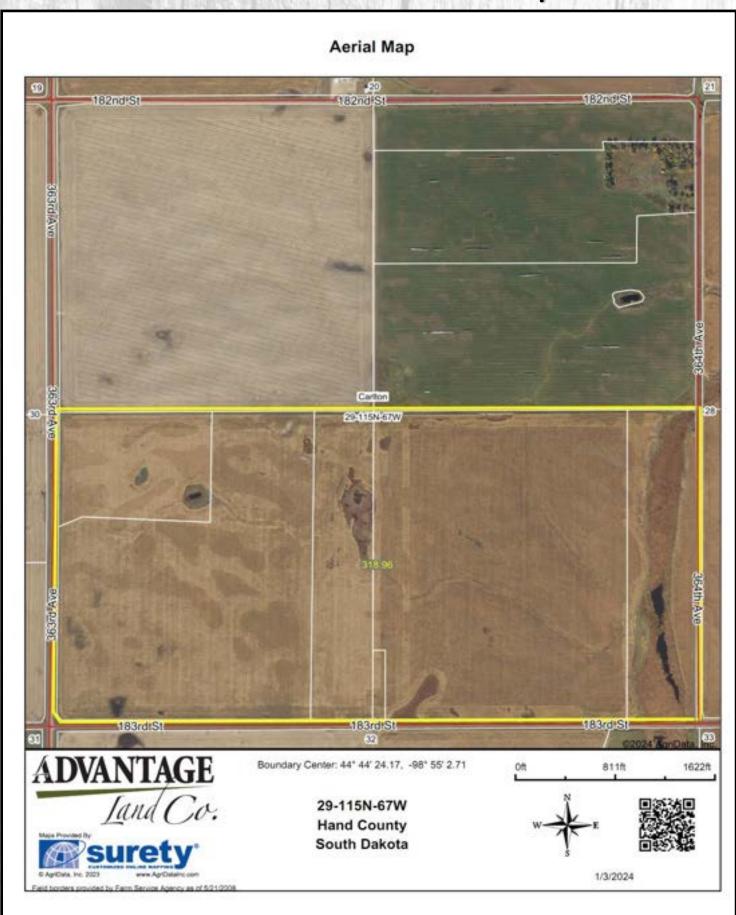

## Overall Aerial Map

#### Details:

Tillable Acres: 292 +/- acres - Bid as a unit

Legal: S 1/2 Sec. 29-T115N-R67W Carlton Twp Hand County, SD.