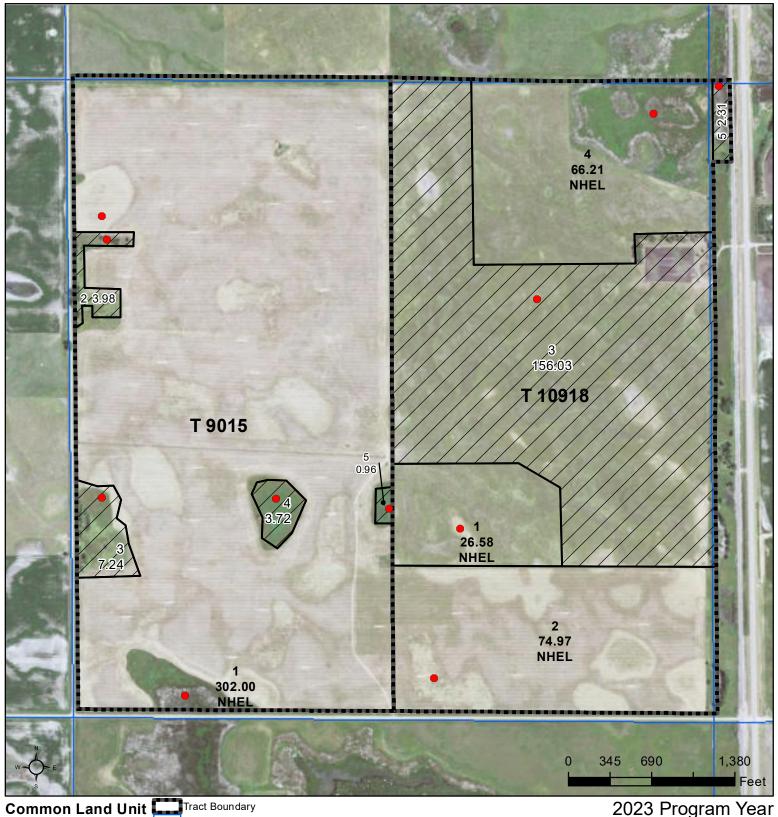

## **Beadle County, South Dakota**

Non-Cropland Cropland

2023 Program Year Map Created April 05, 2023

Farm **6795** 

## Wetland Determination Identifiers

Restricted Use

Limited Restrictions

Exempt from Conservation Compliance Provisions

15-113N-64W-Beadle

United States Department of Agriculture (USDA) Farm Service Agency (FSA) maps are for FSA Program administration only. This map does not represent a legal survey or reflect actual ownership; rather it depicts the information provided directly from the producer and/or National Agricultural Imagery Program (NAIP) imagery. The producer accepts the data 'as is' and assumes all risks associated with its use. USDA-FSA assumes no responsibility for actual or consequential damage incurred as a result of any user's reliance on this data outside FSA Programs. Wetland identifiers do not represent the size, shape, or specific determination of the area. Refer to your original determination (CPA-026 and attached maps) for exact boundaries and determinations or contact USDA Natural Resources Conservation Service (NRCS).