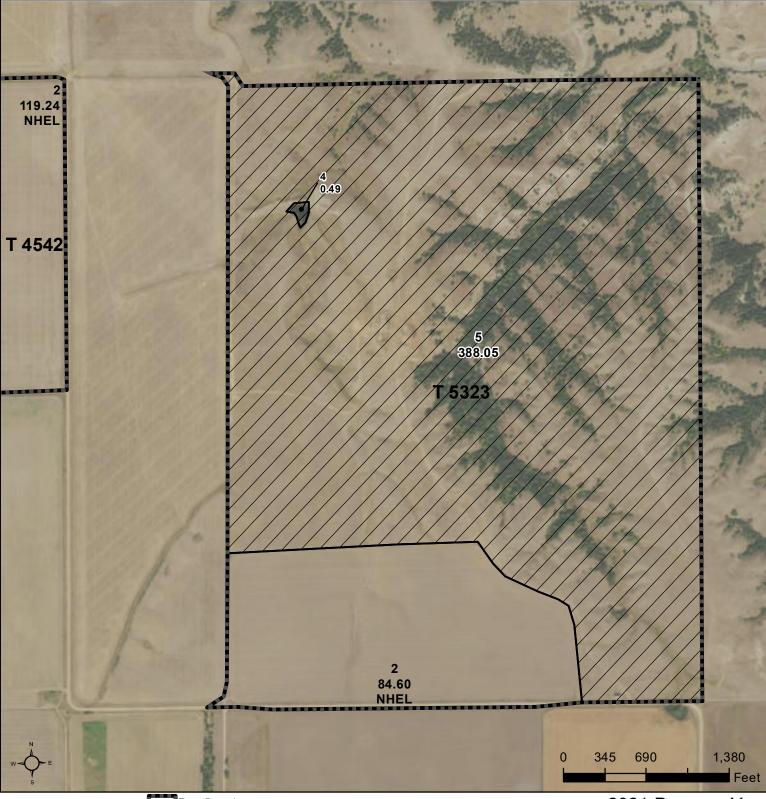

#### Common Land Unit Tract Boundary

PLSS

Non-Cropland Cropland

#### Wetland Determination Identifiers

- Restricted Use
- Limited Restrictions
- Exempt from Conservation

Compliance Provisions

#### 2021 Program Year Map Created September 22, 2020

Farm **1936** 

## 17-7N-23E-Haakon

United States Department of Agriculture Haakon County, South Dakota