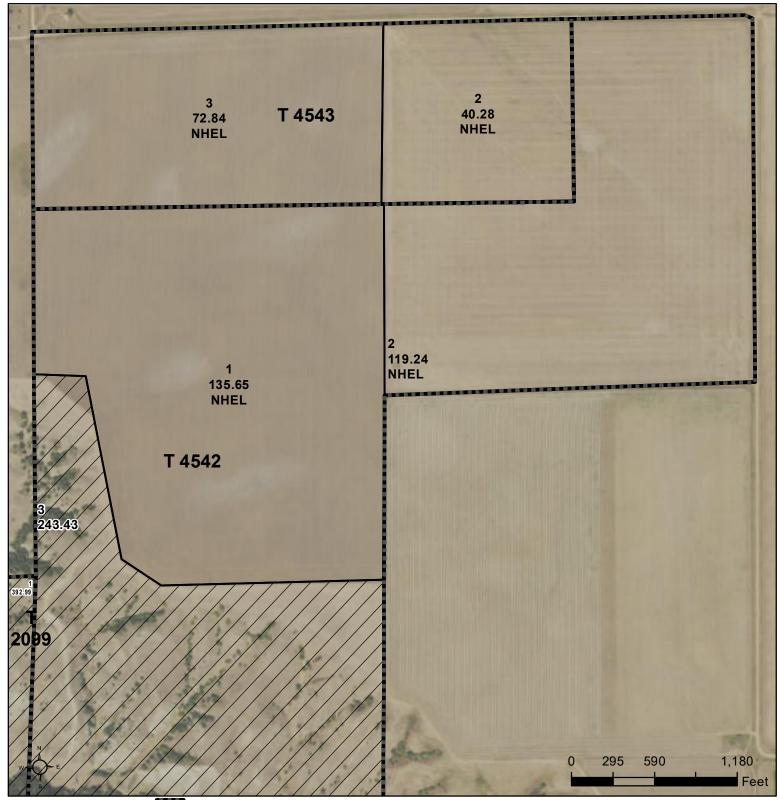

# Common Land Unit

Non-Cropland Cropland

#### Wetland Determination Identifiers

- Restricted Use
- Limited Restrictions

Exempt from Conservation

Compliance Provisions

#### 2021 Program Year Map Created September 22, 2020

Farm **1936** 

## 18-7N-23E-Haakon