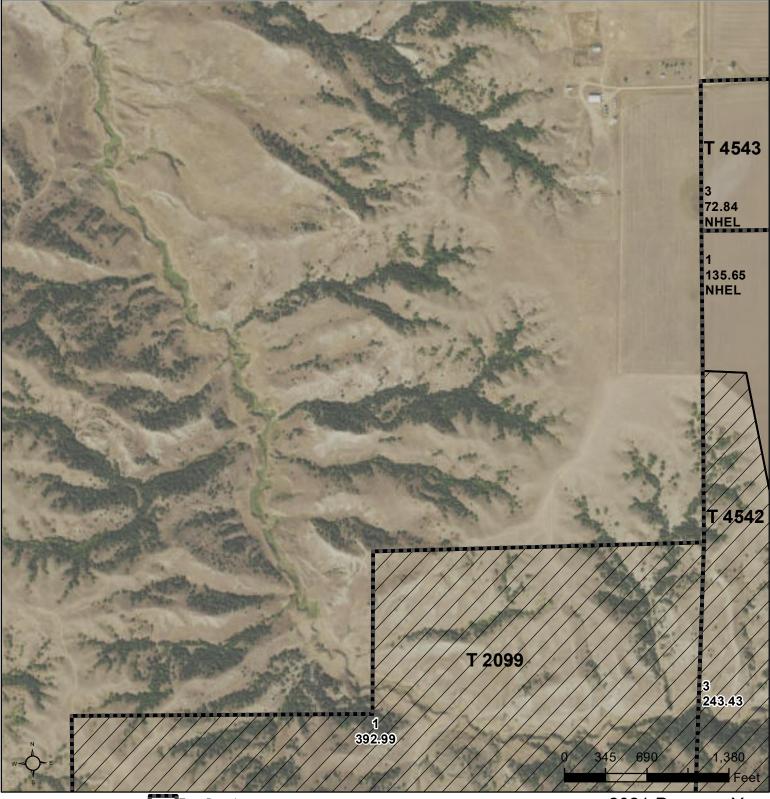

## Common Land Unit Tract Boundary

Non-Cropland

#### Wetland Determination Identifiers

- Restricted Use
- Limited Restrictions
- Exempt from Conservation
- Compliance Provisions

#### 2021 Program Year Map Created September 22, 2020

Farm **1936** 

### 13-7N-22E-Haakon

A United States Department of Agriculture Haakon County, South Dakota