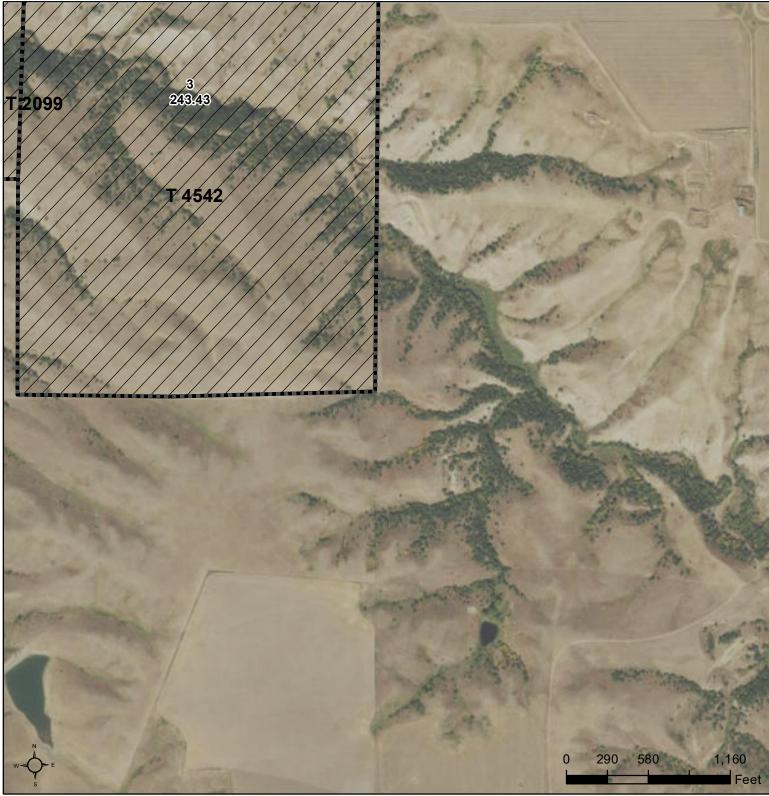

#### Common Land Unit

Non-Cropland Tract Boundary

#### PLSS

#### Wetland Determination Identifiers

- Restricted Use
- Limited Restrictions  $\nabla$

Exempt from Conservation

**Compliance Provisions** 

# 2021 Program Year Map Created September 22, 2020

Farm **1936** 

## 19-7N-23E-Haakon

United States Department of Haakon County, South Dakota Agriculture