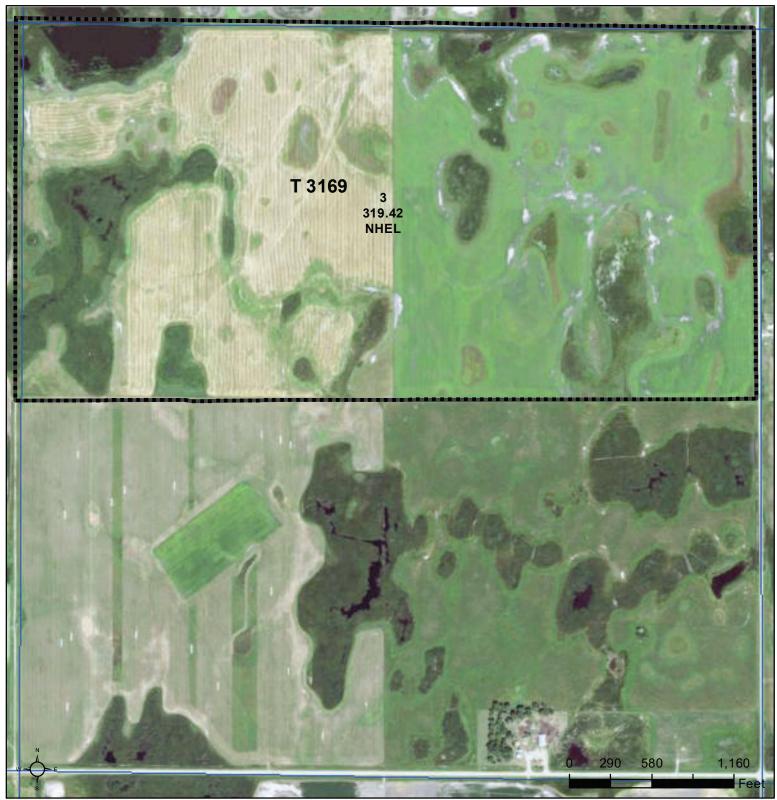

## **Brown County, South Dakota**

**Common Land Unit** 

PLSS

Cropland

Tract Boundary

Wetland Determination Identifiers

Restricted Use

Limited Restrictions

Exempt from Conservation Compliance Provisions

2023 Program Year Map Created March 27, 2023

Farm 13141

7-126N-63W-Brown

United States Department of Agriculture (USDA) Farm Service Agency (FSA) maps are for FSA Program administration only. This map does not represent a legal survey or reflect actual ownership; rather it depicts the information provided directly from the producer and/or National Agricultural Imagery Program (NAIP) imagery. The producer accepts the data 'as is' and assumes all risks associated with its use. USDA-FSA assumes no responsibility for actual or consequential damage incurred as a result of any user's reliance on this data outside FSA Programs. Wetland identifiers do not represent the size, shape, or specific determination of the area. Refer to your original determination (CPA-026 and attached maps) for exact boundaries and determinations or contact USDA Natural Resources Conservation Service (NRCS).