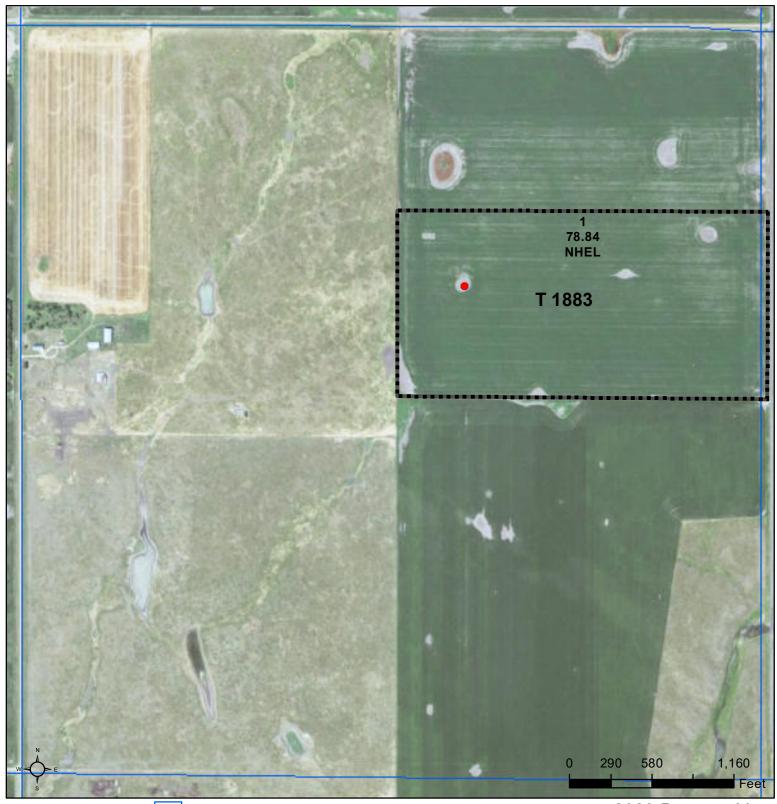

## **Beadle County, South Dakota**

Common Land Unit

PLSS

Cropland

Tract Boundary

Wetland Determination Identifiers

Restricted Use

Exempt from Conservation Compliance Provisions

2023 Program Year
Map Created December 06, 2022

Farm **6381** 

26-113N-60W-Beadle

United States Department of Agriculture (USDA) Farm Service Agency (FSA) maps are for FSA Program administration only. This map does not represent a legal survey or reflect actual ownership; rather it depicts the information provided directly from the producer and/or National Agricultural Imagery Program (NAIP) imagery. The producer accepts the data 'as is' and assumes all risks associated with its use. USDA-FSA assumes no responsibility for actual or consequential damage incurred as a result of any user's reliance on this data outside FSA Programs. Wetland identifiers do not represent the size, shape, or specific determination of the area. Refer to your original determination (CPA-026 and attached maps) for exact boundaries and determinations or contact USDA Natural Resources Conservation Service (NRCS).