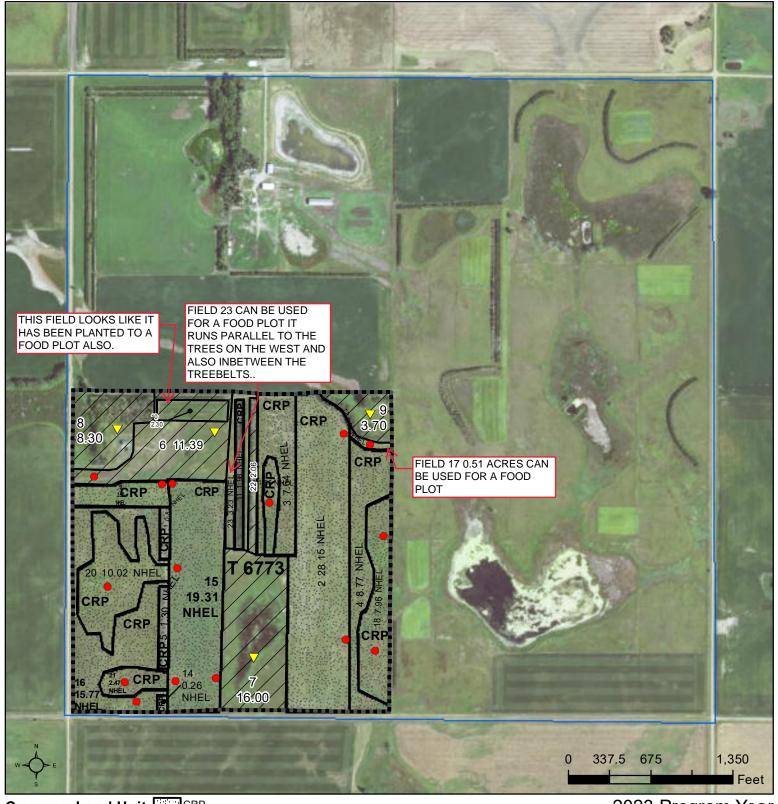

## **Charles Mix County, South Dakota**

2023 Program Year
Map Created January 09, 2023

Created January 09, 202

Farm **9979** 