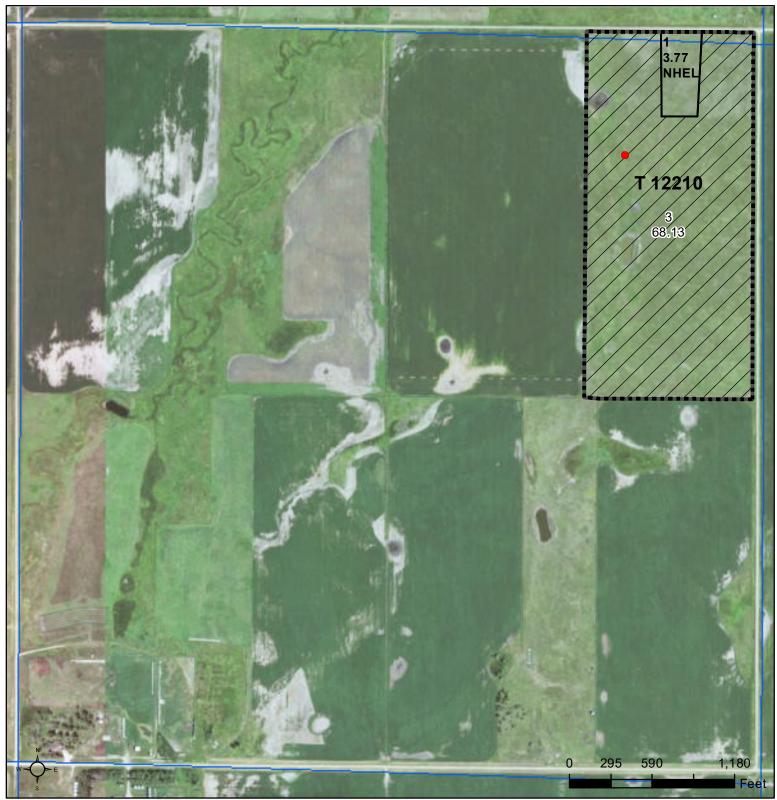

## Spink County, South Dakota

Tract Boundary
PLSS

Wetland Determination Identifiers

Restricted Use

Cropland

Exempt from Conservation Compliance Provisions

2023 Program Year
Map Created November 04, 2022

Farm **9089** Tract **12210** 

25-119N-60W-Spink

Tract Cropland Total: 3.77 acres

United States Department of Agriculture (USDA) Farm Service Agency (FSA) maps are for FSA Program administration only. This map does not represent a legal survey or reflect actual ownership; rather it depicts the information provided directly from the producer and/or National Agricultural Imagery Program (NAIP) imagery. The producer accepts the data 'as is' and assumes all risks associated with its use. USDA-FSA assumes no responsibility for actual or consequential damage incurred as a result of any user's reliance on this data outside FSA Programs. Wetland identifiers do not represent the size, shape, or specific determination of the area. Refer to your original determination (CPA-026 and attached maps) for exact boundaries and determinations or contact USDA Natural Resources Conservation Service (NRCS).