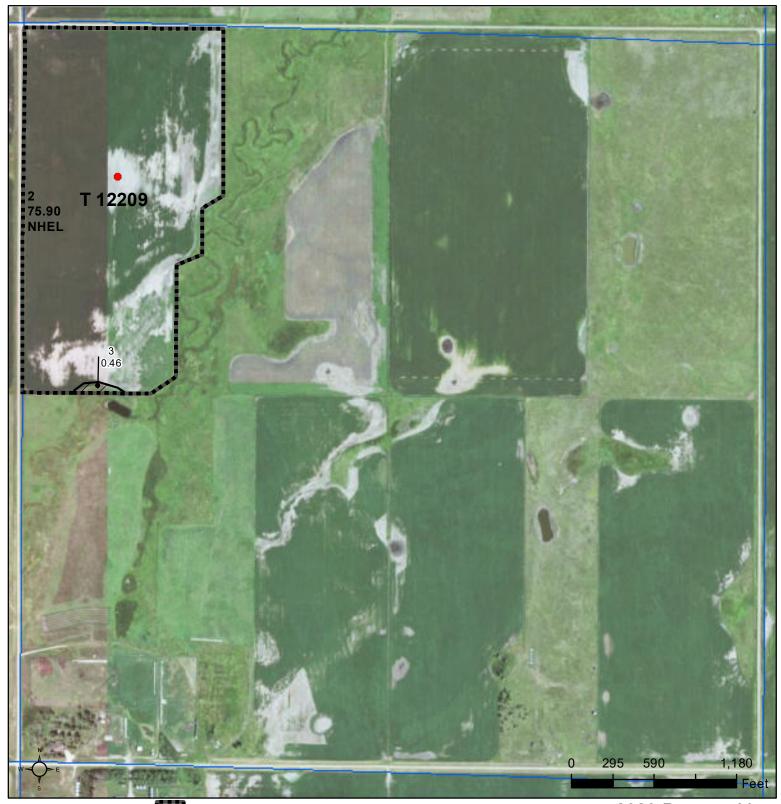

## Spink County, South Dakota

Non-Cropland Cropland Tract Boundary
PLSS

2023 Program Year
Map Created November 04, 2022

Farm **9090** Tract **12209** 

25-119N-60W-Spink

Wetland Determination Identifiers

Restricted Use

Exempt from Conservation Compliance Provisions

Tract Cropland Total: 75.90 acres

United States Department of Agriculture (USDA) Farm Service Agency (FSA) maps are for FSA Program administration only. This map does not represent a legal survey or reflect actual ownership; rather it depicts the information provided directly from the producer and/or National Agricultural Imagery Program (NAIP) imagery. The producer accepts the data 'as is' and assumes all risks associated with its use. USDA-FSA assumes no responsibility for actual or consequential damage incurred as a result of any user's reliance on this data outside FSA Programs. Wetland identifiers do not represent the size, shape, or specific determination of the area. Refer to your original determination (CPA-026 and attached maps) for exact boundaries and determinations or contact USDA Natural Resources Conservation Service (NRCS).