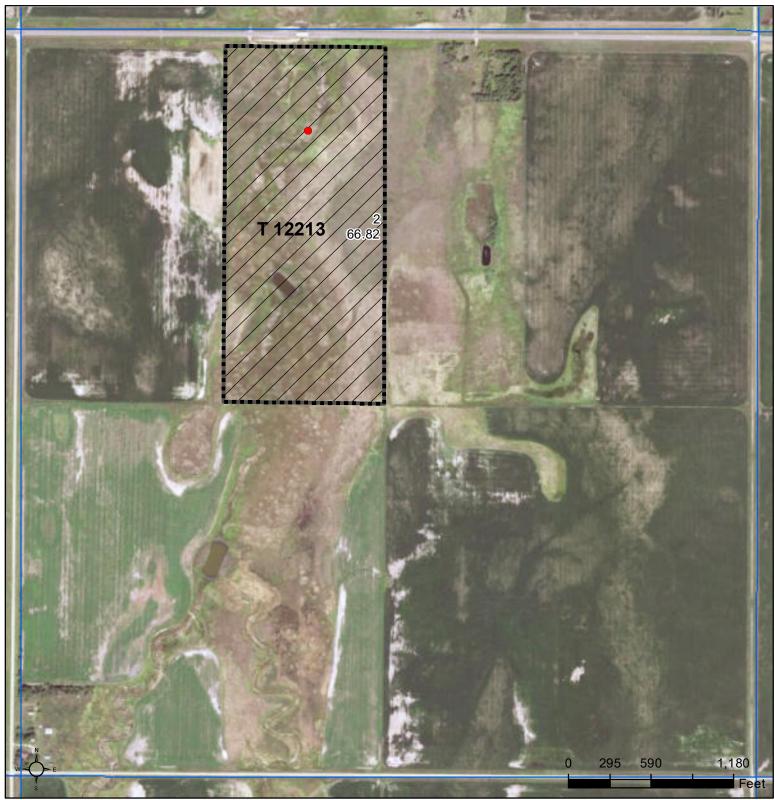

## Spink County, South Dakota

**Common Land Unit** 

Unit L

Non-Cropland
Tract Boundary

Wetland Determination Identifiers

Restricted Use

Exempt from Conservation Compliance Provisions

2023 Program Year
Map Created November 04, 2022

Farm **9089** 

Tract **12213** 

23-119N-60W-Spink

Tract Cropland Total: 0.00 acres

United States Department of Agriculture (USDA) Farm Service Agency (FSA) maps are for FSA Program administration only. This map does not represent a legal survey or reflect actual ownership; rather it depicts the information provided directly from the producer and/or National Agricultural Imagery Program (NAIP) imagery. The producer accepts the data 'as is' and assumes all risks associated with its use. USDA-FSA assumes no responsibility for actual or consequential damage incurred as a result of any user's reliance on this data outside FSA Programs. Wetland identifiers do not represent the size, shape, or specific determination of the area. Refer to your original determination (CPA-026 and attached maps) for exact boundaries and determinations or contact USDA Natural Resources Conservation Service (NRCS).