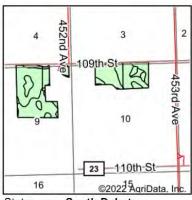

# Overall Aerial Map

#### Details:

Farm 1 (Cropland): 464.05 Acres - 4 parcels - Bid as a unit

**Legal:** (NE 1/4) 9-127N-52W ; (NE 1/4 of the NW 1/4 & NW1/4 of the NW 1/4) 10-127N-52W ; (N 1/2) 7-127N-51W ; (W 1/2 of the NW 1/4) 8-127N-51W

Farm 2 (Cropland): 192.61 Acres - 4 parcels - Bid as a unit

**Legal:** (N 1/2 of the NW 1/4) 21-128N-52W ; (NE 1/4 of the NE 1/4) 20-128N-52W ; (SE 1/4 of the SW 1/4) 3-127N-52W ; (SE 1/4 of the SE 1/4) 11-127N-52W

Farm 3 (Cropland): 143.46 Acres - 2 parcels - Bid as a unit

**Legal:** (N 1/2 of the NE 1/4 & NE 1/4 of the NW 1/4) 4-127N-52W; (N 1/2 of the NW 1/4) 3-127N-52W

Farm 4 (Pasture and Hay Land): 169.55 Acres - 4 parcels - Bid as 2 units \*All pasture, plan is to have new fence and water sources in the spring of 2023 ready for the grazing season.

**Legal:** (Part of E 1/2 of the NE 1/4) 9-127N-52W; (NW 1/4 of the NW 1/4) 3-127N-52W; (Part of the NE 1/4) 7-127N-51W; (Part of the NW 1/4) 8-127N-51W