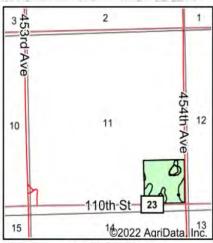

# Overall Aerial Map

ROBERTS COUNTY, SD | 969.64+/- ACRES

#### SEALED BIDS DUE: FRIDAY NOVEMBER 18TH BY 12PM

Offering a 2 year lease opportunity, located just south & west of Claire City, SD, these 15 parcels of crop and pasture are in close proximity, for a total of 800.12 cropland acres and according to FSA. 169.52 grass land acres including hay land and pasture in which 68.71 of these acres are covered with a NRCS easement which expires December 15th 2027. There is also a Quonset for rent. Tenant possession on everything starting March 1, 2023. With this amount of crop and grass land acres with quality dirt, you won't find an opportunity anytime soon! Take *Advantage* and put your bids in today!