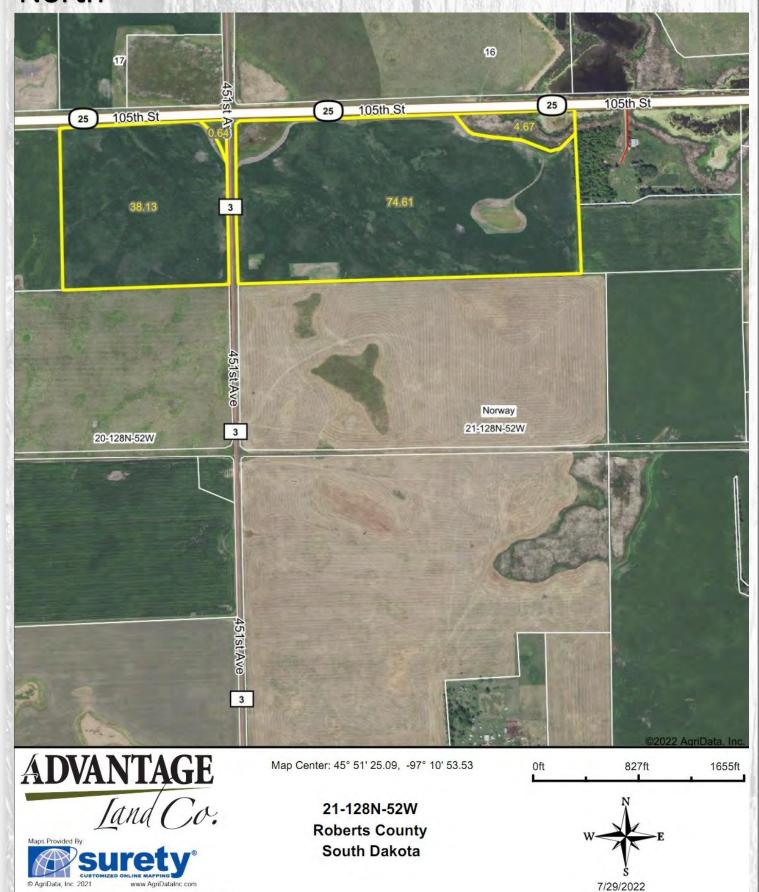

### Farm 2 North

Field borders provided by Farm Service Agency as of 5/21/2008.

#### Cropland Soil Map Farm 2 North

South Dakota State:

County: Roberts

21-128N-52W Location:

Township: Norway Acres: 118.05 Date: 7/29/2022

| Area S | ymbol: SD109, Soil Area Version: 22                                  |        |                  |                  |                    |
|--------|----------------------------------------------------------------------|--------|------------------|------------------|--------------------|
| Code   | Soil Description                                                     | Acres  | Percent of field | Non-Irr Class *c | Productivity Index |
| Pk     | Peever-Tonka complex                                                 | 106.95 | 90.6%            | lls              | 70                 |
| J217A  | Parnell silty clay loam, occasionally ponded, 0 to 1 percent slopes. | 4.87   | 4.1%             | IIIw             | 71                 |
| VhA    | Vallers-Hamerly loams, 0 to 2 percent slopes                         | 4.54   | 3.8%             | IVw              | 57                 |
| Mr     | Southam silty clay loam, 0 to 1 percent slopes                       | 1.25   | 1.1%             | VIIIw            | 10                 |
| Tk     | Tonka silty clay loam, 0 to 1 percent slopes                         | 0.44   | 0.4%             | IVw              | 58                 |
|        |                                                                      |        | Weighted Average | 2.19             | 68.9               |