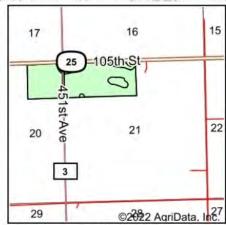

### Farm 2 North

Field borders provided by Farm Service Agency as of 5/21/2008.