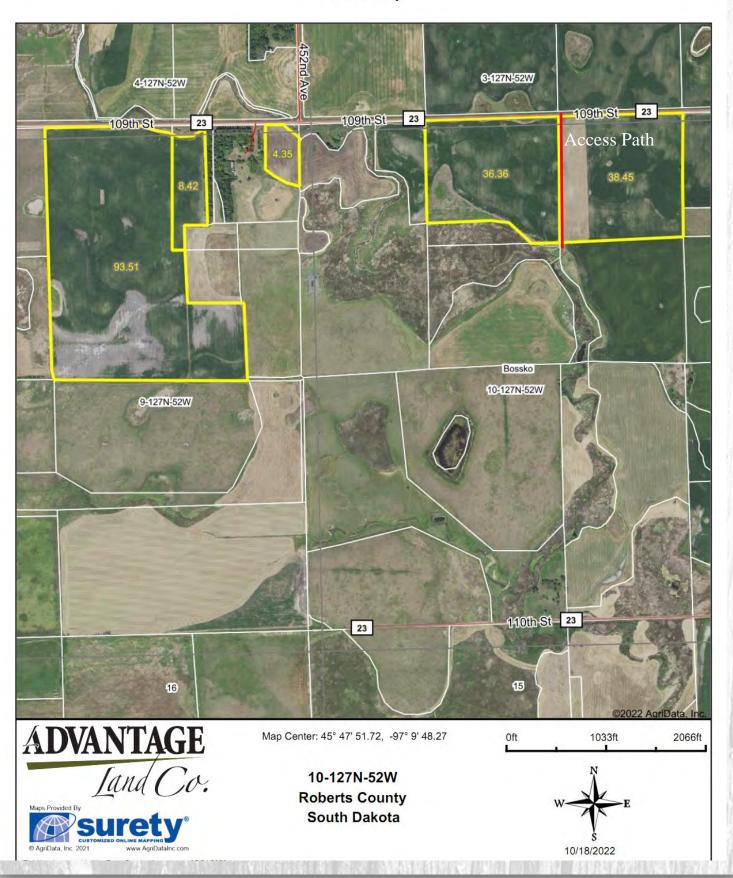

#### Details:

Farm 1 (Cropland): 464.05 Acres - 4 parcels - Bid as a unit

**Legal:** (NE 1/4) 9-127N-52W ; (NE 1/4 of the NW 1/4 & NW1/4 of the NW 1/4) 10-127N-52W ; (N 1/2) 7-127N-51W ; (W 1/2 of the NW 1/4) 8-127N-51W

# Overall Aerial Map

### Farm 1 East

## Farm 1 East