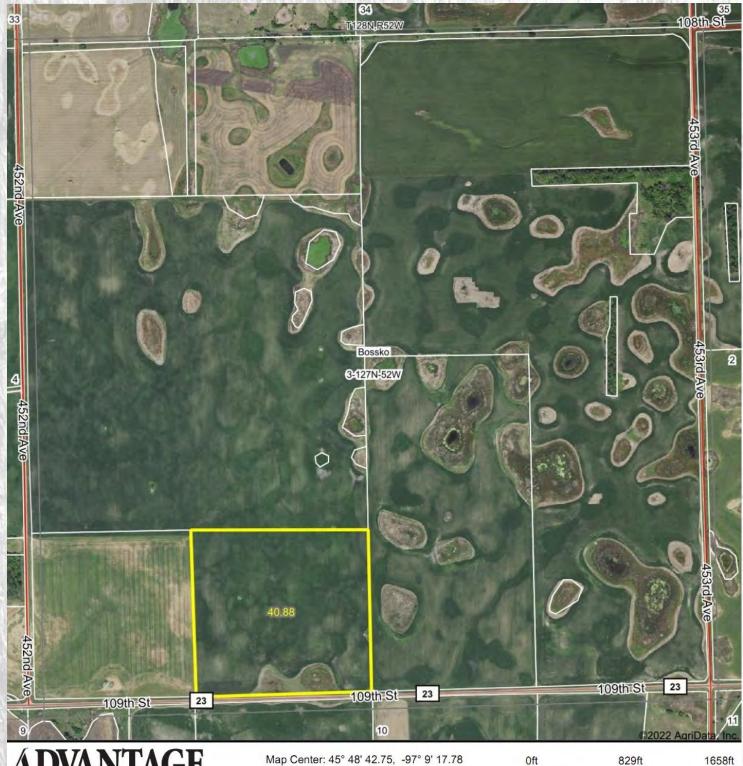

# Aerial Map

DVANTAGE

Map Center: 45° 48' 42.75, -97° 9' 17.78

3-127N-52W **Roberts County** South Dakota

7/29/2022

#### Cropland Soil Map Farm 2 West

South Dakota State: County: Roberts Location: 3-127N-52W

Township: Bossko Acres: 40.88 Date: 7/29/2022

Soils data provided by USDA and NRCS.

| Area S | mbol: SD109, Soil Area Version: 22                                  |       |                  |                  |                    |
|--------|---------------------------------------------------------------------|-------|------------------|------------------|--------------------|
| Code   | Soil Description                                                    | Acres | Percent of field | Non-Irr Class *c | Productivity Index |
| J225B  | Forman-Aastad complex, 1 to 4 percent slopes                        | 24.23 | 59.3%            | lle              | 88                 |
| PeA    | Peever clay loam, 0 to 2 percent slopes                             | 12.30 | 30.1%            | lls              | 73                 |
| Pk     | Peever-Tonka complex                                                | 2.68  | 6.6%             | lls              | 70                 |
| J217A  | Parnell silty clay loam, occasionally ponded, 0 to 1 percent slopes | 1,67  | 4.1%             | IIIw             | . 71               |
|        |                                                                     | 7 1   | Weighted Average | 2.04             | 81.6               |