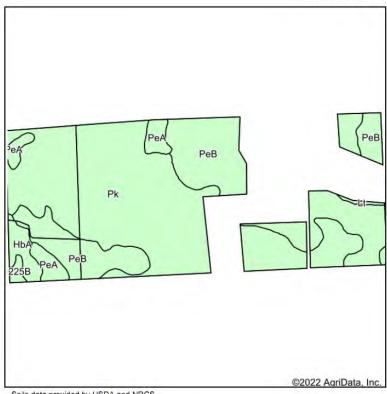

# Cropland Soil Map

#### Soils Map

State: South Dakota
County: Roberts
Location: 7-127N-51W
Township: Enterprise
Acres: 295.41
Date: 9/8/2022

ADVANTAGE

| Area Sy | ymbol: SD109, Soil Area Version: 22                                |        |                  |                  |                    |
|---------|--------------------------------------------------------------------|--------|------------------|------------------|--------------------|
| Code    | Soil Description                                                   | Acres  | Percent of field | Non-Irr Class *c | Productivity Index |
| Pk      | Peever-Tonka complex                                               | 168.49 | 57.0%            | lls              | 70                 |
| PeB     | Peever clay loam, 2 to 6 percent slopes                            | 97.25  | 32.9%            | Ille             | 68                 |
| PeA     | Peever clay loam, 0 to 2 percent slopes                            | 13.49  | 4.6%             | lls              | 73                 |
| HbA     | Hamerly-Tonka complex, 0 to 3 percent slopes                       | 7.97   | 2.7%             | lls              | 69                 |
| J225B   | Forman-Aastad complex, 1 to 4 percent slopes                       | 7.27   | 2.5%             | lle              | 88                 |
| Lt      | Lamoure silty clay loam, 0 to 2 percent slopes, frequently flooded | 0.94   | 0.3%             | VIw              | 24                 |
|         |                                                                    |        | Weighted Average | 2.34             | 69.7               |

<sup>\*</sup>c: Using Capabilities Class Dominant Condition Aggregation Method