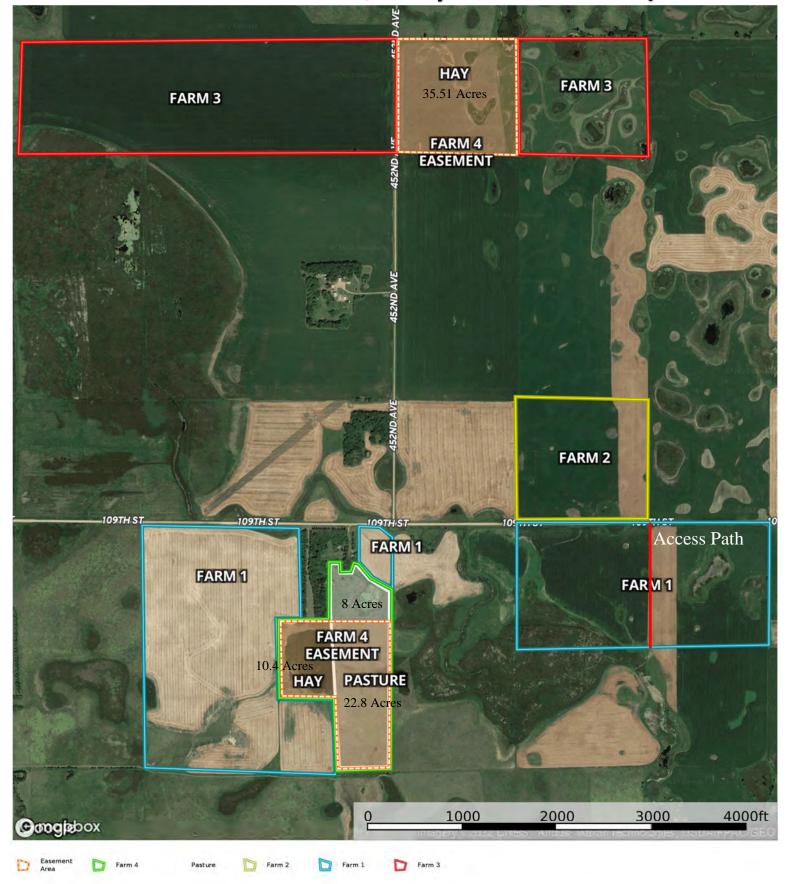

Farm 3 (Cropland): 143.46 Acres - 2 parcels - Bid as a unit

**Legal:** (N 1/2 of the NE 1/4 & NE 1/4 of the NW 1/4) 4-127N-52W; (N 1/2 of the NW 1/4) 3-127N-52W

Farm 4 (Pasture and Hay Land): 169.55 Acres - 4 parcels - Bid as 2 units \*All pasture, plan is to have new fence and water sources in the spring of 2023 ready for the grazing season.

No Easement (Pasture): 100.81 Acres - East 2 pastures and 8 pasture/hay acres in the home site in section 9.

Easement (Hay/Pasture): 68.74 Acres - PER EASMENT & NRCS: A compatible use permit may be granted for periodic haying/grazing. On Pasture acres tenant will need to set up a grazing plan with NRCS, but more than likely will be early season grazing. On the Hay acres according to NRCS will likely be able to hay in the month of August and bales pick up before the end of September. The Warranty Easement will terminate 12.15.2027. See Easement Documents for detailed information! CALL NRCS 605.698.7639 for more details.

**Legal:** (Part of E 1/2 of the NE 1/4) 9-127N-52W; (NW 1/4 of the NW 1/4) 3-127N-52W; (Part of the NE 1/4) 7-127N-51W; (Part of the NW 1/4) 8-127N-51W