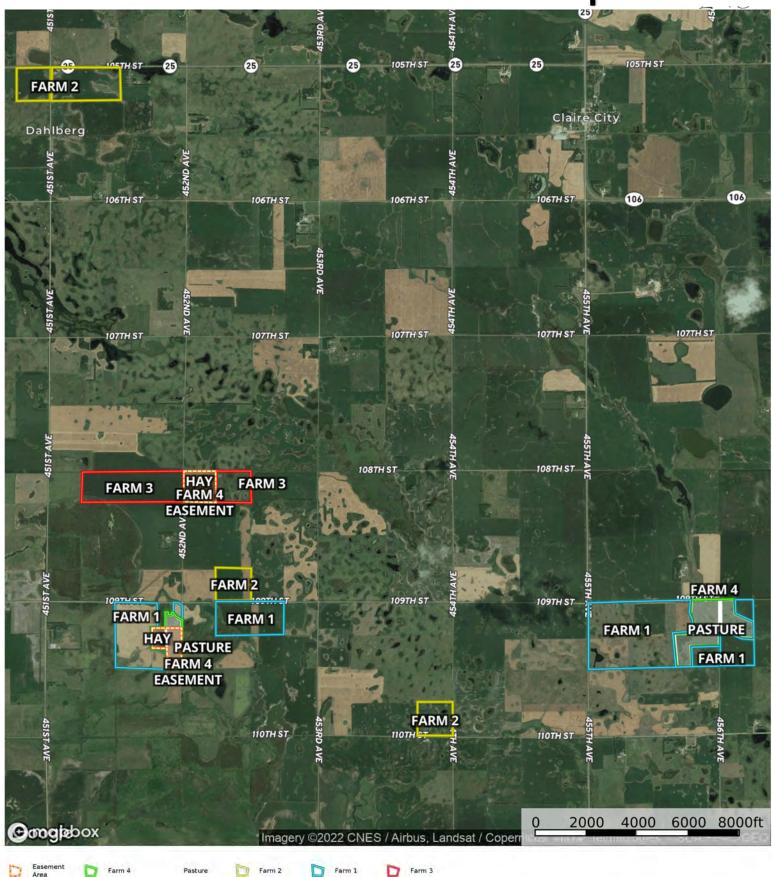

# Overall Aerial Map

#### Details:

Farm 1 (Cropland): 464.05 Acres - 4 parcels - Bid as a unit

**Legal:** (NE 1/4) 9-127N-52W ; (NE 1/4 of the NW 1/4 & NW1/4 of the NW 1/4) 10-127N-52W ; (N 1/2) 7-127N-51W ; (W 1/2 of the NW 1/4) 8-127N-51W

Farm 2 (Cropland): 192.61 Acres - 4 parcels - Bid as a unit

**Legal:** (N 1/2 of the NW 1/4) 21-128N-52W ; (NE 1/4 of the NE 1/4) 20-128N-52W ; (SE 1/4 of the SW 1/4) 3-127N-52W ; (SE 1/4 of the SE 1/4) 11-127N-52W

Farm 3 (Cropland): 143.46 Acres - 2 parcels - Bid as a unit

**Legal:** (N 1/2 of the NE 1/4 & NE 1/4 of the NW 1/4) 4-127N-52W; (N 1/2 of the NW 1/4) 3-127N-52W

Farm 4 (Pasture and Hay Land): 169.55 Acres - 4 parcels - Bid as 2 units \*All pasture, plan is to have new fence and water sources in the spring of 2023 ready for the grazing season.

No Easement (Pasture): 100.81 Acres - East 2 pastures and 8 pasture/hay acres in the home site in section 9.

Easement (Hay/Pasture): 68.74 Acres - PER EASMENT & NRCS: A compatible use permit may be granted for periodic haying/grazing. On Pasture acres tenant will need to set up a grazing plan with NRCS, but more than likely will be early season grazing. On the Hay acres according to NRCS will likely be able to hay in the month of August and bales pick up before the end of September. The Warranty Easement will terminate 12.15.2027. See Easement Documents for detailed information! CALL NRCS 605.698.7639 for more details.