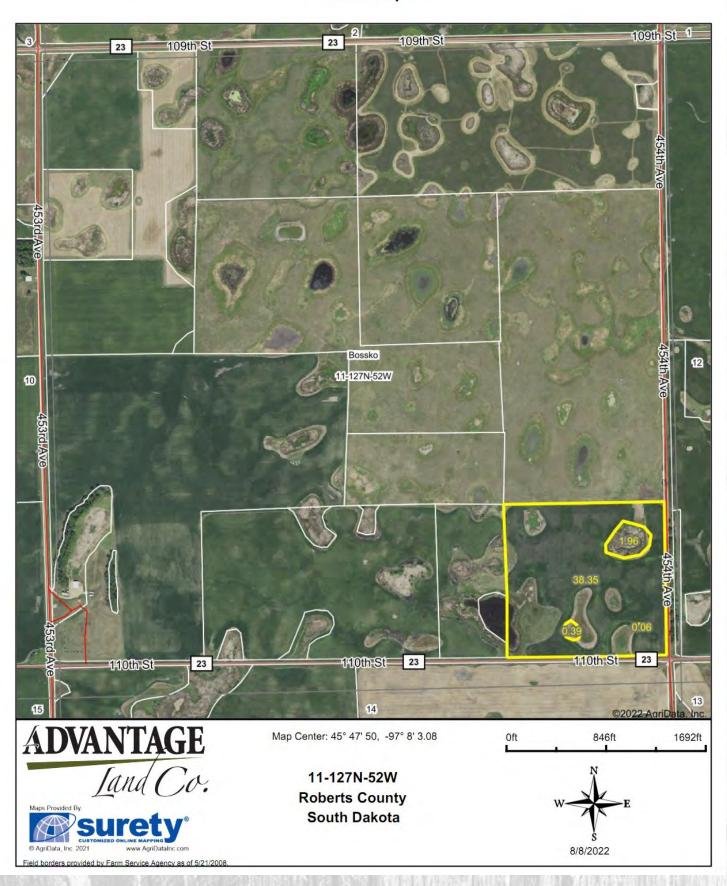

## Farm 2 South

## Aerial Map

### Farm 2 South

# Cropland Soil Map

State: South Dakota

County: Roberts

Location: 11-127N-52W

Township: Bossko
Acres: 40.76
Date: 8/8/2022

ADVANTAGE Land Co.

| Area S | ymbol: SD109, Soil Area Version: 22                                 |       |                  |                  |                    |
|--------|---------------------------------------------------------------------|-------|------------------|------------------|--------------------|
| Code   | Soil Description                                                    | Acres | Percent of field | Non-Irr Class *c | Productivity Index |
| PeB    | Peever clay loam, 2 to 6 percent slopes                             | 31.62 | 77.6%            | IIIe             | 68                 |
| J217A  | Parnell silty clay loam, occasionally ponded, 0 to 1 percent slopes | 6.50  | 15.9%            | Illw             | 71                 |
| PeA    | Peever clay loam, 0 to 2 percent slopes                             | 2.64  | 6.5%             | lls              | 73                 |
|        |                                                                     | - 1   | Weighted Average | 2.94             | 68.8               |