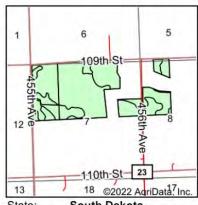

ROBERTS COUNTY, SD | 969.64+/- ACRES

# LAND FOR RENT

SEALED BIDS DUE: FRIDAY, NOVEMBER 18TH BY 12PM

#### SEALED BIDS DUE: FRIDAY NOVEMBER 18TH BY 12PM

Offering a 2 year lease opportunity, located just south & west of Claire City, SD, these 15 parcels of crop and pasture are in close proximity, for a total of 800.12 cropland acres and according to FSA. 169.52 grass land acres including hay land and pasture in which 68.71 of these acres are covered with a NRCS easement which expires December 15th 2027. There is also a Quonset for rent. Tenant possession on everything starting March 1, 2023. With this amount of crop and grass land acres with quality dirt, you won't find an opportunity anytime soon! Take *Advantage* and put your bids in today!