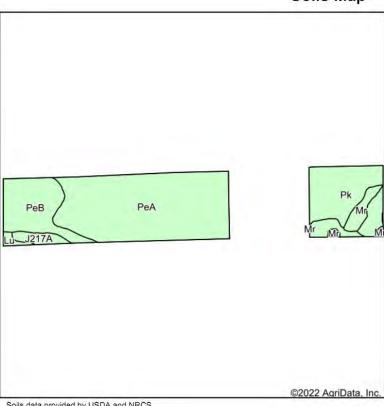

# Cropland Soil Map

#### Soils Map

South Dakota State: County: Roberts Location: 4-127N-52W

Township: Bossko 143.12 Acres: 10/18/2022 Date:

| Area S | ymbol: SD109, Soil Area Version: 22                                 |       |                  |                  |                    |
|--------|---------------------------------------------------------------------|-------|------------------|------------------|--------------------|
| Code   | Soil Description                                                    | Acres | Percent of field | Non-Irr Class *c | Productivity Index |
| PeA    | Peever clay loam, 0 to 2 percent slopes                             | 77.83 | 54.4%            | lls              | 73                 |
| PeB    | Peever clay loam, 2 to 6 percent slopes                             | 27.36 | 19.1%            | Ille             | 68                 |
| Pk     | Peever-Tonka complex                                                | 27.23 | 19.0%            | lls              | 70                 |
| Mr     | Southam silty clay loam, 0 to 1 percent slopes                      | 5.47  | 3.8%             | VIIIw            | 10                 |
| J217A  | Parnell silty clay loam, occasionally ponded, 0 to 1 percent slopes | 3.82  | 2.7%             | IIIw             | 71                 |
| Lu     | Ludden clay                                                         | 1.41  | 1.0%             | IVw              | 57                 |
|        |                                                                     |       | Weighted Average | 2.47             | 68.9               |

<sup>\*</sup>c: Using Capabilities Class Dominant Condition Aggregation Method