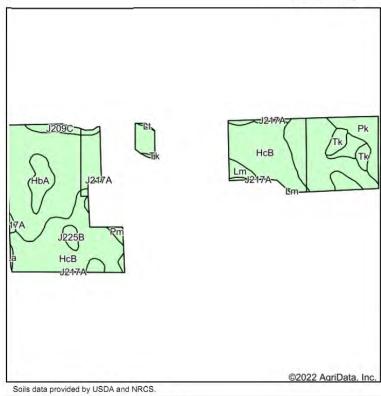

# Cropland Soil Map

#### Soils Map

State: South Dakota
County: Roberts
Location: 10-127N-52W

Township: Bossko
Acres: 181.09
Date: 10/18/2022

| Area Sy | ymbol: SD109, Soil Area Version: 22                                  |       |                  |                  |                    |
|---------|----------------------------------------------------------------------|-------|------------------|------------------|--------------------|
| Code    | Soil Description                                                     | Acres | Percent of field | Non-Irr Class *c | Productivity Index |
| J225B   | Forman-Aastad complex, 1 to 4 percent slopes                         | 84.55 | 46.7%            | lle              | 88                 |
| HcB     | Hamerly-Vallers loams, 2 to 4 percent slopes                         | 62.77 | 34.7%            | ils              | 64                 |
| Pk      | Peever-Tonka complex                                                 | 11.88 | 6.6%             | lls              | 70                 |
| HbA     | Hamerly-Tonka complex, 0 to 3 percent slopes                         | 6.69  | 3.7%             | lls              | 69                 |
| Tk      | Tonka silty clay loam, 0 to 1 percent slopes                         | 4.61  | 2.5%             | IVw              | 58                 |
| J209C   | Forman-Buse complex, 6 to 12 percent slopes, moderately eroded       | 3.67  | 2.0%             | Ille             | 65                 |
| Lm      | Lamoure silty clay loam, 0 to 2 percent slopes, occasionally flooded | 2.62  | 1.4%             | IIIw             | 68                 |
| Pm      | Playmoor silty clay loam                                             | 2.30  | 1.3%             | IVw              | 35                 |
| J217A   | Parnell silty clay loam, occasionally ponded, 0 to 1 percent slopes  | 1.39  | 0.8%             | lllw             | 71                 |
| La      | LaDelle silt loam                                                    | 0.36  | 0.2%             | lw               | 88                 |
| Lt      | Lamoure silty clay loam, 0 to 2 percent slopes, frequently flooded   | 0.25  | 0.1%             | VIw              | 24                 |
|         |                                                                      |       | Weighted Average | 2.12             | 75.4               |

<sup>\*</sup>c: Using Capabilities Class Dominant Condition Aggregation Method