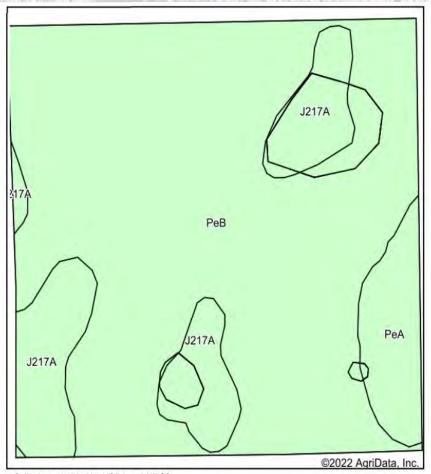

# Cropland Soil Map

State: South Dakota

County: Roberts

Location: 11-127N-52W

Township: Bossko
Acres: 40.76
Date: 8/8/2022

ADVANTAGE Land Co.

| Area S | ymbol: SD109, Soil Area Version: 22                                 |       |                  |                  |                    |
|--------|---------------------------------------------------------------------|-------|------------------|------------------|--------------------|
| Code   | Soil Description                                                    | Acres | Percent of field | Non-Irr Class *c | Productivity Index |
| PeB    | Peever clay loam, 2 to 6 percent slopes                             | 31.62 | 77.6%            | IIIe             | 68                 |
| J217A  | Parnell silty clay loam, occasionally ponded, 0 to 1 percent slopes | 6.50  | 15.9%            | Illw             | 71                 |
| PeA    | Peever clay loam, 0 to 2 percent slopes                             | 2.64  | 6.5%             | lls              | 73                 |
|        |                                                                     | - 1   | Weighted Average | 2.94             | 68.8               |