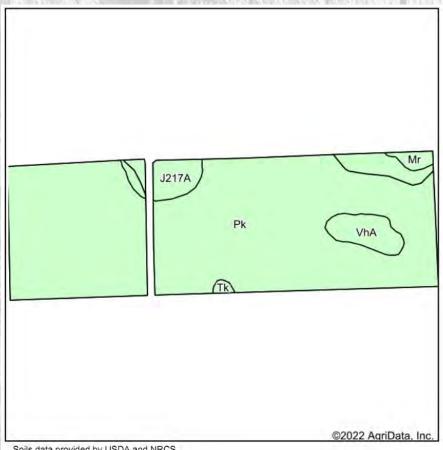

#### Cropland Soil Map Farm 2 North

South Dakota State:

County: Roberts

21-128N-52W Location:

Township: Norway Acres: 118.05 Date: 7/29/2022

| Area S | ymbol: SD109, Soil Area Version: 22                                  |        |                  |                  |                    |
|--------|----------------------------------------------------------------------|--------|------------------|------------------|--------------------|
| Code   | Soil Description                                                     | Acres  | Percent of field | Non-Irr Class *c | Productivity Index |
| Pk     | Peever-Tonka complex                                                 | 106.95 | 90.6%            | lls              | 70                 |
| J217A  | Parnell silty clay loam, occasionally ponded, 0 to 1 percent slopes. | 4.87   | 4.1%             | IIIw             | 71                 |
| VhA    | Vallers-Hamerly loams, 0 to 2 percent slopes                         | 4.54   | 3.8%             | IVw              | 57                 |
| Mr     | Southam silty clay loam, 0 to 1 percent slopes                       | 1.25   | 1.1%             | VIIIw            | 10                 |
| Tk     | Tonka silty clay loam, 0 to 1 percent slopes                         | 0.44   | 0.4%             | IVw              | 58                 |
|        |                                                                      |        | Weighted Average | 2.19             | 68.9               |