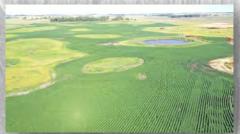

tion                                                    | Acres | Percent of field | Non-Irr Class *c | Productivity Index |
| PeB    | Peever clay loam, 2 to 6 percent slopes                             | 31.62 | 77.6%            | IIIe             | 68                 |
| J217A  | Parnell silty clay loam, occasionally ponded, 0 to 1 percent slopes | 6.50  | 15.9%            | Illw             | 71                 |
| PeA    | Peever clay loam, 0 to 2 percent slopes                             | 2.64  | 6.5%             | lls              | 73                 |
|        |                                                                     | - 1   | Weighted Average | 2.94             | 68.8               |

<sup>\*</sup>c: Using Capabilities Class Dominant Condition Aggregation Method







# Aerial Map



### Farm 3

# Cropland Soil Map

#### Soils Map





South Dakota State: County: Roberts Location: 4-127N-52W

Township: Bossko 143.12 Acres: 10/18/2022 Date:







| Area S | ymbol: SD109, Soil Area Version: 22                                 |       |                  |                  |                    |
|--------|---------------------------------------------------------------------|-------|------------------|------------------|--------------------|
| Code   | Soil Description                                                    | Acres | Percent of field | Non-Irr Class *c | Productivity Index |
| PeA    | Peever clay loam, 0 to 2 percent slopes                             | 77.83 | 54.4%            | lls              | 73                 |
| PeB    | Peever clay