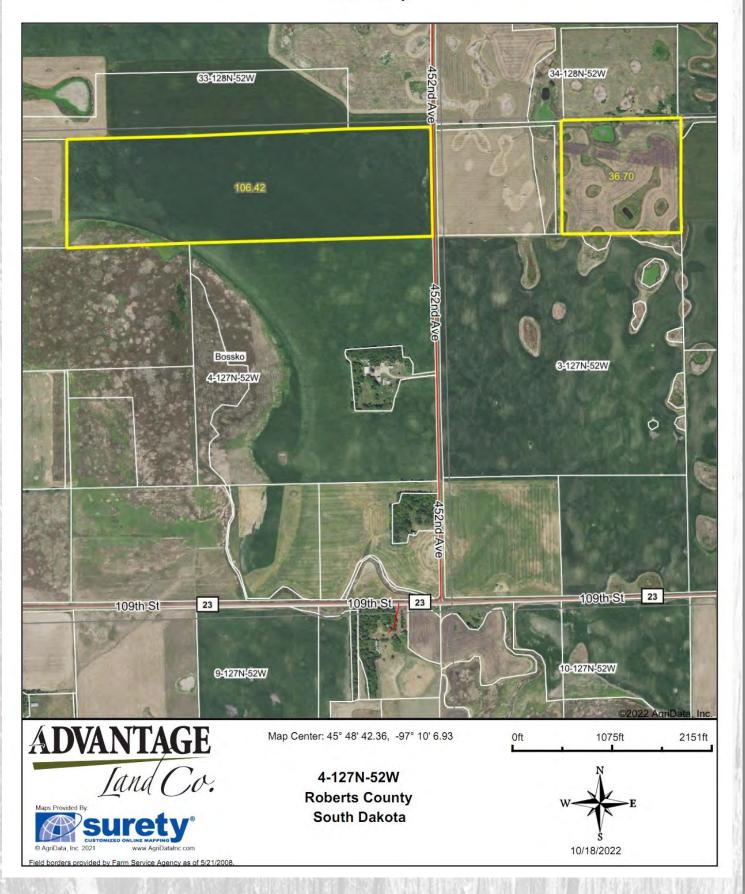

Farm 3 (Cropland): 143.46 Acres - 2 parcels - Bid as a unit

**Legal:** (N 1/2 of the NE 1/4 & NE 1/4 of the NW 1/4) 4-127N-52W; (N 1/2 of the NW 1/4) 3-127N-52W

Farm 4 (Pasture and Hay Land): 169.55 Acres - 4 parcels - Bid as 2 units \*All pasture, plan is to have new fence and water sources in the spring of 2023 ready for the grazing season.

### Farm 3