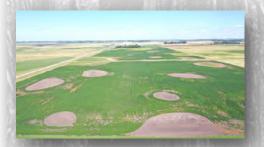

| lls              | 70                 |
| J217A  | Parnell silty clay loam, occasionally ponded, 0 to 1 percent slopes. | 4.87   | 4.1%             | IIIw             | 71                 |
| VhA    | Vallers-Hamerly loams, 0 to 2 percent slopes                         | 4.54   | 3.8%             | IVw              | 57                 |
| Mr     | Southam silty clay loam, 0 to 1 percent slopes                       | 1.25   | 1.1%             | VIIIw            | 10                 |
| Tk     | Tonka silty clay loam, 0 to 1 percent slopes                         | 0.44   | 0.4%             | IVw              | 58                 |
|        |                                                                      |        | Weighted Average | 2.19             | 68.9               |







### Farm 2 West

# Aerial Map



DVANTAGE

Map Center: 45° 48' 42.75, -97° 9' 17.78

3-127N-52W **Roberts County** South Dakota



7/29/2022

#### Cropland Soil Map Farm 2 West





South Dakota State: County: Roberts Location: 3-127N-52W

Township: Bossko Acres: 40.88 Date: 7/29/2022







Soils data provided by USDA and NRCS.

| Area S | mbol: SD109, Soil Area Version: 22                                  |       |                  |                  |                    |
|--------|---------------------------------------------------------------------|-------|------------------|------------------|--------------------|
| Code   | Soil Description                                                    | Acres | Percent of field | Non-Irr Class *c | Productivity Index |
| J225B  | Forman-