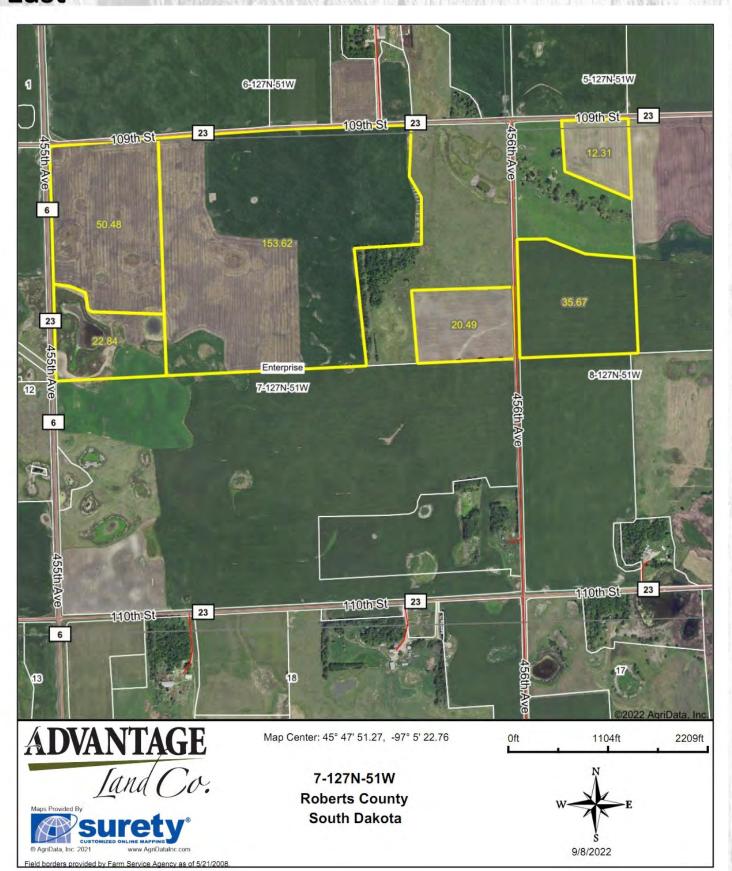

### Farm 1 East

## Farm 1 East

#### Details:

Farm 1 (Cropland): 464.05 Acres - 4 parcels - Bid as a unit

**Legal:** (NE 1/4) 9-127N-52W ; (NE 1/4 of the NW 1/4 & NW1/4 of the NW 1/4) 10-127N-52W ; (N 1/2) 7-127N-51W ; (W 1/2 of the NW 1/4) 8-127N-51W