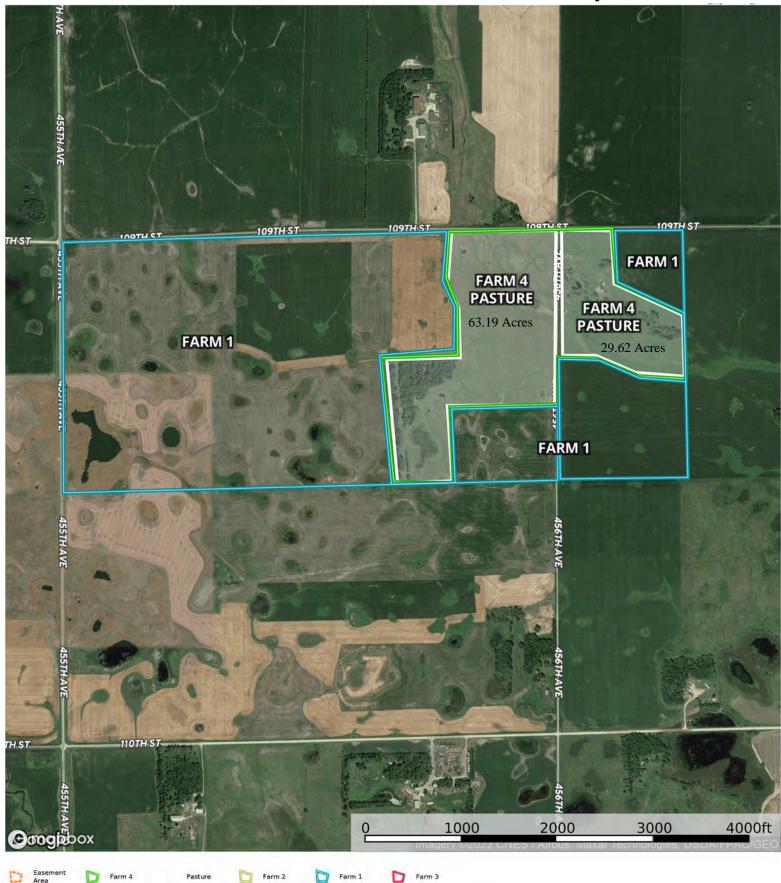

# Overall Aerial Map

Farm 3 (Cropland): 143.46 Acres - 2 parcels - Bid as a unit

**Legal:** (N 1/2 of the NE 1/4 & NE 1/4 of the NW 1/4) 4-127N-52W; (N 1/2 of the NW 1/4) 3-127N-52W

Farm 4 (Pasture and Hay Land): 169.55 Acres - 4 parcels - Bid as 2 units \*All pasture, plan is to have new fence and water sources in the spring of 2023 ready for the grazing season.

No Easement (Pasture): 100.81 Acres - East 2 pastures and 8 pasture/hay acres in the home site in section 9.

Easement (Hay/Pasture): 68.74 Acres - PER EASMENT & NRCS: A compatible use permit may be granted for periodic haying/grazing. On Pasture acres tenant will need to set up a grazing plan with NRCS, but more than likely will be early season grazing. On the Hay acres according to NRCS will likely be able to hay in the month of August and bales pick up before the end of September. The Warranty Easement will terminate 12.15.2027. See Easement Documents for detailed information! CALL NRCS 605.698.7639 for more details.