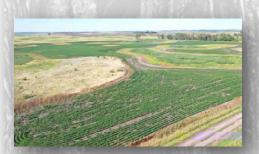

iption                                                    | Acres | Percent of field | Non-Irr Class *c | Productivity Index |
| PeB    | Peever clay loam, 2 to 6 percent slopes                             | 31.62 | 77.6%            | IIIe             | 68                 |
| J217A  | Parnell silty clay loam, occasionally ponded, 0 to 1 percent slopes | 6.50  | 15.9%            | Illw             | 71                 |
| PeA    | Peever clay loam, 0 to 2 percent slopes                             | 2.64  | 6.5%             | lls              | 73                 |
|        |                                                                     | - 1   | Weighted Average | 2.94             | 68.8               |

<sup>\*</sup>c: Using Capabilities Class Dominant Condition Aggregation Method







# Aerial Map



### Farm 3

# Cropland Soil Map

#### Soils Map





South Dakota State: County: Roberts Location: 4-127N-52W

Township: Bossko 143.12 Acres: 10/18/2022 Date:







| Area S | ymbol: SD109, Soil Area Version: 22                                 |       |                  |                  |                    |
|--------|---------------------------------------------------------------------|-------|------------------|------------------|--------------------|
| Code   | Soil Description                                                    | Acres | Percent of field | Non-Irr Class *c | Productivity Index |
| PeA    | Peever clay loam, 0 to 2 percent slopes                             | 77.83 | 54.4%            | lls              | 73                 |
| PeB    | Peever cl