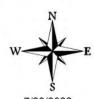

#### Cropland Soil Map Farm 2 West

South Dakota State: County: Roberts Location: 3-127N-52W

Township: Bossko Acres: 40.88 Date: 7/29/2022

Soils data provided by USDA and NRCS.

| Area S | mbol: SD109, Soil Area Version: 22                                  |       |                  |                  |                    |
|--------|---------------------------------------------------------------------|-------|------------------|------------------|--------------------|
| Code   | Soil Description                                                    | Acres | Percent of field | Non-Irr Class *c | Productivity Index |
| J225B  | Forman-Aastad complex, 1 to 4 percent slopes                        | 24.23 | 59.3%            | lle              | 88                 |
| PeA    | Peever clay loam, 0 to 2 percent slopes                             | 12.30 | 30.1%            | lls              | 73                 |
| Pk     | Peever-Tonka complex                                                | 2.68  | 6.6%             | lls              | 70                 |
| J217A  | Parnell silty clay loam, occasionally ponded, 0 to 1 percent slopes | 1,67  | 4.1%             | IIIw             | . 71               |
|        |                                                                     | 7 1   | Weighted Average | 2.04             | 81.6               |

\*c: Using Capabilities Class Dominant Condition Aggregation Method