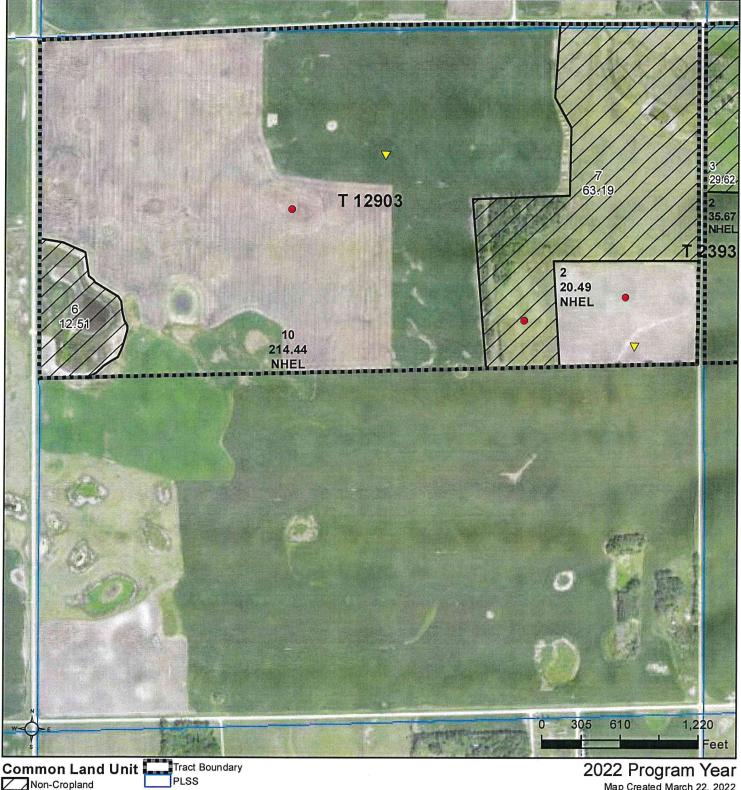

Tract Number: 12903

Description N2-Section 7-127-51

FSA Physical Location:

Roberts, SD

ANSI Physical Location: Roberts, SD

**BIA Range Unit Number:** 

HEL Status: NHEL: no agricultural commodity planted on undetermined fields

**Recon Number** 

2017-48

Wetland Status:

Tract contains a wetland or farmed wetland

WL Violations: None

| Farmland              | Cropland              | DCP Cropland              | WBI          | P                     | WRP | EWP     | CRP<br>Cropland | GRP |
|-----------------------|-----------------------|---------------------------|--------------|-----------------------|-----|---------|-----------------|-----|
| 310.63                | 234.93                | 234.93                    | 0.0          | ı                     | 0.0 | 0.0     | 0.0             | 0.0 |
| State<br>Conservation | Other<br>Conservation | Effective<br>DCP Cropland | i            | Double<br>Cropped     |     | MPL/FWP | Native<br>Sod   |     |
| 0.0                   | 0.0                   | 234.93                    |              | 0.0                   |     | 0.0     | 0.0             |     |
| Crop                  | Base<br>Acreag        |                           | PLC<br>Yield | CCC-505<br>CRP Reduct |     |         |                 |     |
| WHEAT                 | 57.98                 |                           | 59           | 0.00                  |     |         |                 |     |
| OATS                  | 4.57                  |                           | 109          | 0.00                  |     |         |                 |     |