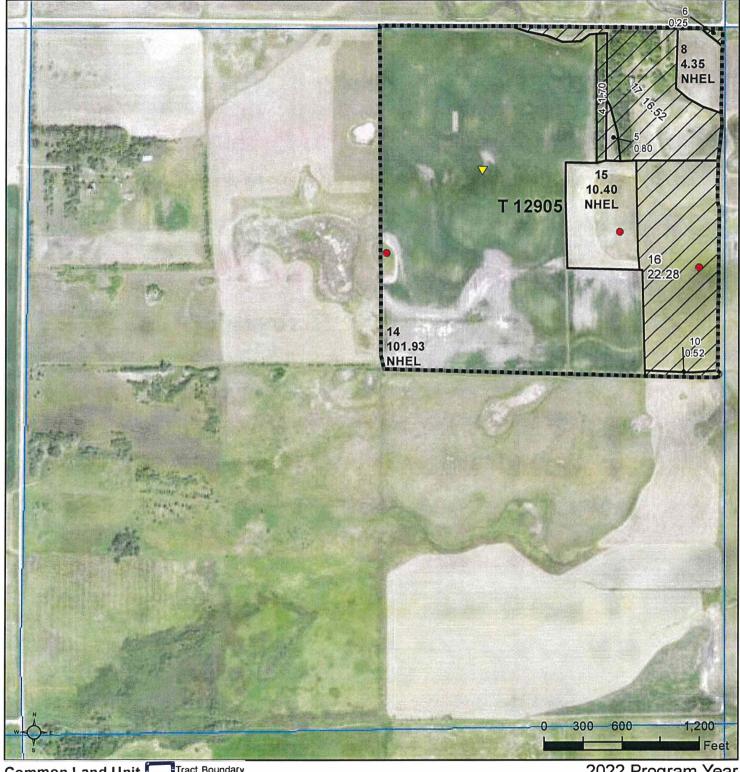

Tract Number: 12905

Description NE-9-127-52

FSA Physical Location :

Roberts, SD

ANSI Physical Location: Roberts, SD

**BIA Range Unit Number:** 

HEL Status: NHEL: no agricultural commodity planted on undetermined fields

Tract contains a wetland or farmed wetland

**Recon Number** 

2017- 50

WL Violations: None

**Wetland Status:** 

| Farmland              | Cropland              | DCP Cropland              | WB           | P                     | WRP  | EWP     | CRP<br>Cropland | GRP |
|-----------------------|-----------------------|---------------------------|--------------|-----------------------|------|---------|-----------------|-----|
| 158.75                | 116.68                | 116.68                    | 0.0          | )                     | 10.4 | 0.0     | 0.0             | 0.0 |
| State<br>Conservation | Other<br>Conservation | Effective<br>DCP Cropland |              | Double<br>Cropped     |      | MPL/FWP | Native<br>Sod   |     |
| 0.0                   | 0.0                   | 106.28                    |              | 0.0                   |      | 0.0     | 0.0             |     |
|                       |                       |                           |              |                       |      |         |                 |     |
| Crop                  | Base<br>Acreage       |                           | PLC<br>Yield | CCC-505<br>CRP Reduct |      |         |                 |     |
| WHEAT                 | 27.34                 |                           | 59           | 0.00                  |      |         |                 |     |
| OATS                  | 2.16                  |                           | 109          | 0.00                  |      |         |                 |     |
| CORN                  | 31.12                 |                           | 131          | 0.00                  |      |         |                 |     |
| SOYBEANS              | 41.16                 |                           | 43           | 0.00                  |      |         |                 |     |
| Total Base Ac         | res: 101.78           |                           |              |                       |      |         |                 |     |