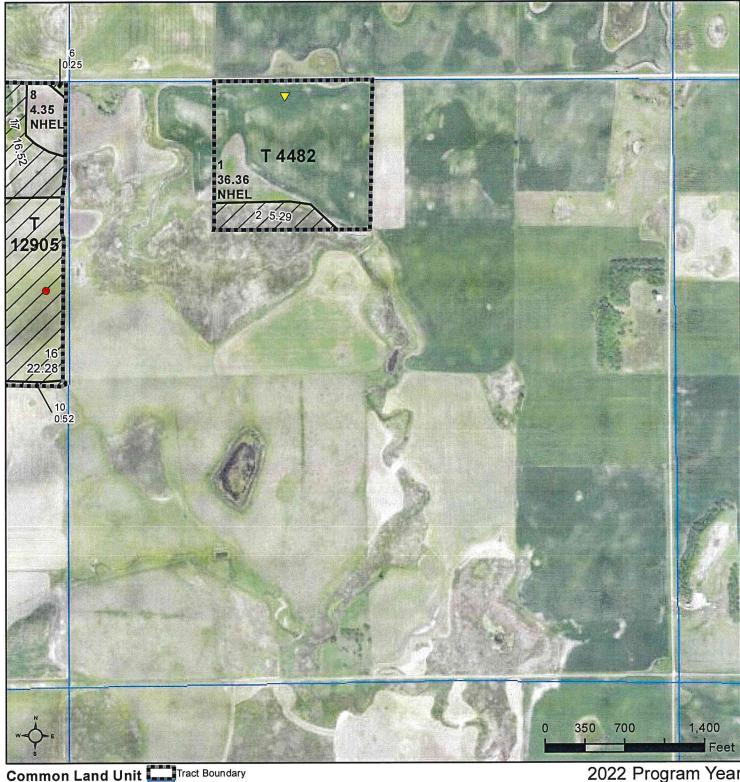

Tract Number: 11837

Description NWNE 10 127 52

FSA Physical Location:

ANSI Physical Location: Roberts, SD

**BIA Range Unit Number:** 

HEL Status: NHEL: no agricultural commodity planted on undetermined fields

**Recon Number** 

**Wetland Status:** 

Tract contains a wetland or farmed wetland

Roberts, SD

2008-6

WL Violations: None

| Farmland              | Cropland              | DCP Cropland           | WBP               | WRP | EWP     | CRP<br>Cropland | CDD               |
|-----------------------|-----------------------|------------------------|-------------------|-----|---------|-----------------|-------------------|
| 38.5                  | 38.5                  | 38.5                   | 0.0               | 0.0 | 0.0     | 0.0             | <b>GRP</b><br>0.0 |
|                       |                       | 55.5                   | 0.0               | 0.0 | 0.0     | 0.0             | 0.0               |
| State<br>Conservation | Other<br>Conservation | Effective DCP Cropland | Double<br>Cropped | 1   | MPL/FWP | Native<br>Sod   |                   |
| 0.0                   | 0.0                   | 38.5                   | 0.0               |     | 0.0     | 0.0             |                   |