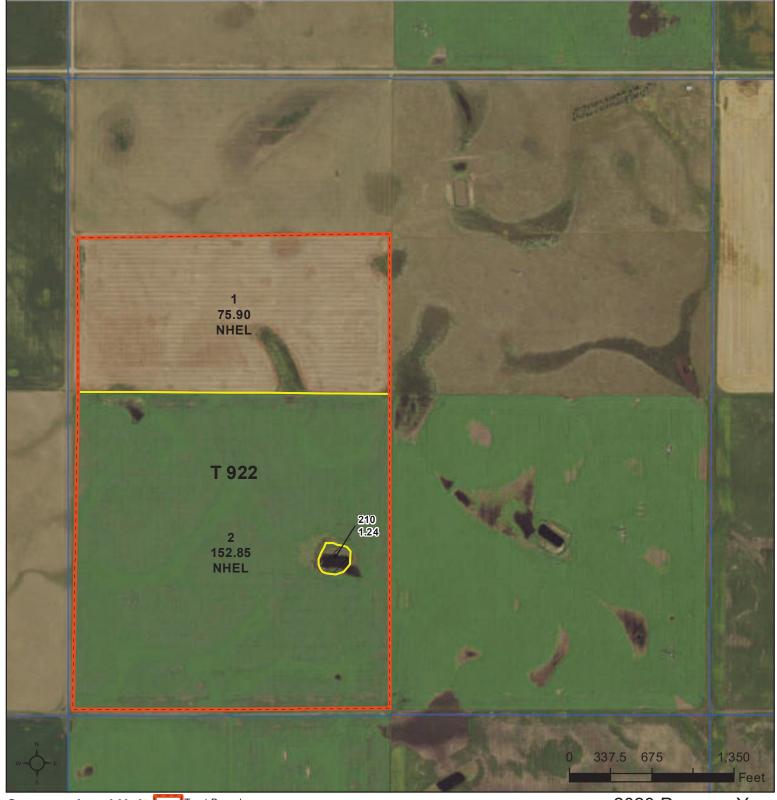

## **Hyde County, South Dakota**

2020 Program Year Map Created June 05, 2020

Farm 1614

## Wetland Determination Identifiers

Restricted Use

Limited Restrictions

Exempt from Conservation Compliance Provisions

29-113N-73W

United States Department of Agriculture (USDA) Farm Service Agency (FSA) maps are for FSA Program administration only. This map does not represent a legal survey or reflect actual ownership; rather it depicts the information provided directly from the producer and/or National Agricultural Imagery Program (NAIP) imagery. The producer accepts the data 'as is' and assumes all risks associated with its use. USDA-FSA assumes no responsibility for actual or consequential damage incurred as a result of any user's reliance on this data outside FSA Programs. Wetland identifiers do not represent the size, shape, or specific determination of the area. Refer to your original determination (CPA-026 and attached maps) for exact boundaries and determinations or contact USDA Natural Resources Conservation Service (NRCS).