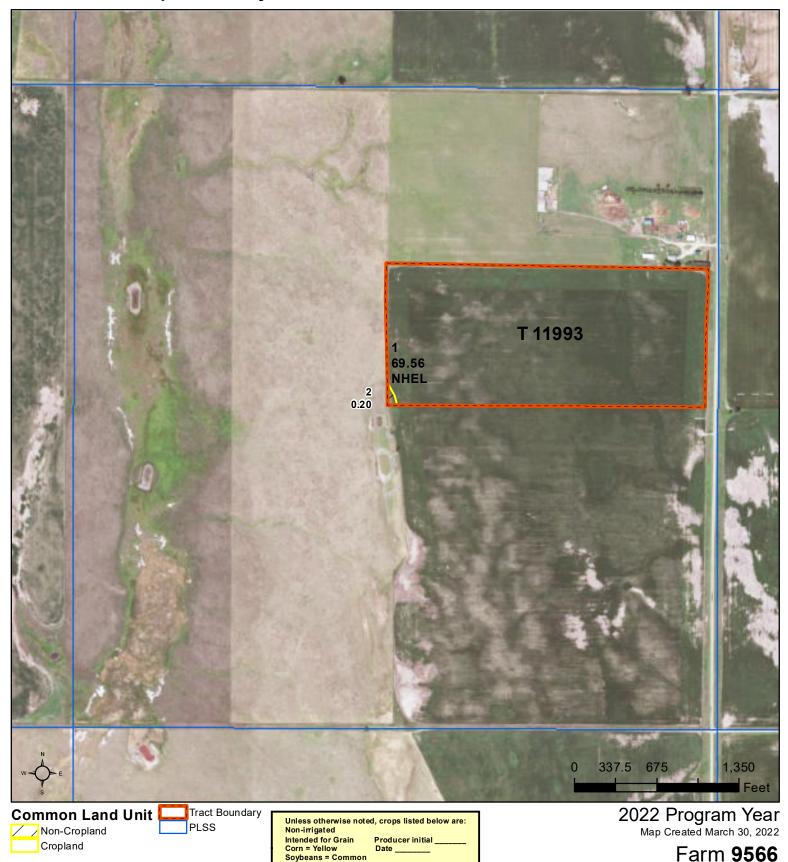

USDA Department of Agriculture Spink County, South Dakota

Tract Cropland Total: 69.56 acres

Tract 11993

25-116N-61W-Spink

Wheat - HRS or HRW

Sunflowers = Oil or Non-oil

United States Department of Agriculture (USDA) Farm Service Agency (FSA) maps are for FSA Program administration only. This map does not represent a legal survey or reflect actual ownership; rather it depicts the information provided directly from the producer and/or National Agricultural Imagery Program (NAIP) imagery. The producer accepts the data 'as is' and assumes all risks associated with its use. USDA-FSA assumes no responsibility for actual or consequential damage incurred as a result of any user's reliance on this data outside FSA Programs. Wetland identifiers do not represent the size, shape, or specific determination of the area. Refer to your original determination (CPA-026 and attached maps) for exact boundaries and determinations or contact USDA Natural Resources Conservation Service (NRCS).