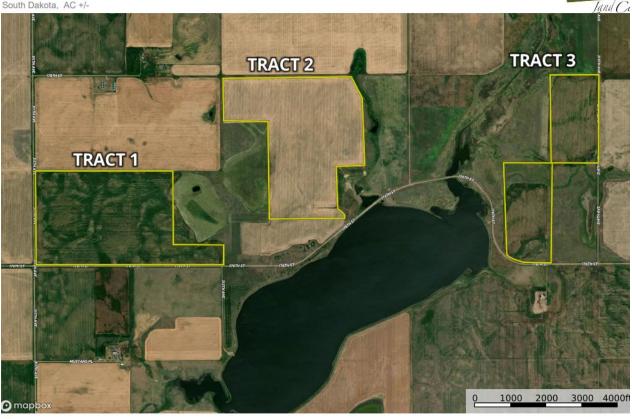

The private property in 116N 76W S24 and 116N 75W S19,20 shown as tracts 1,2, and 3 on the map are enrolled in the Game, Fish and Park Department Walk In Area program which allows public access for hunting on private land. Upon the sale of any or all the tracts the contract will be cancelled. The new landowner will have the chance to re-enroll the property into the program should they wish but are not obligated to participate in the program. Before close of the property sale, the white "Walk In Area" signs will be changed to the red "Not a Walk In Area" signs should the new landowner not wish to enroll the property in the program.

## SOUTH DAKOTA DEPARTMENT OF GAME, FISH AND PARKS

ADVANTAG

909 LAKE FRONT DRIVE | MOBRIDGE, SD 57601-0099

Sully Co - Matt Wittler South Dakota, AC +/-

jackson@advantagelandco.com

517 6th Street, Brookings, SD 57006